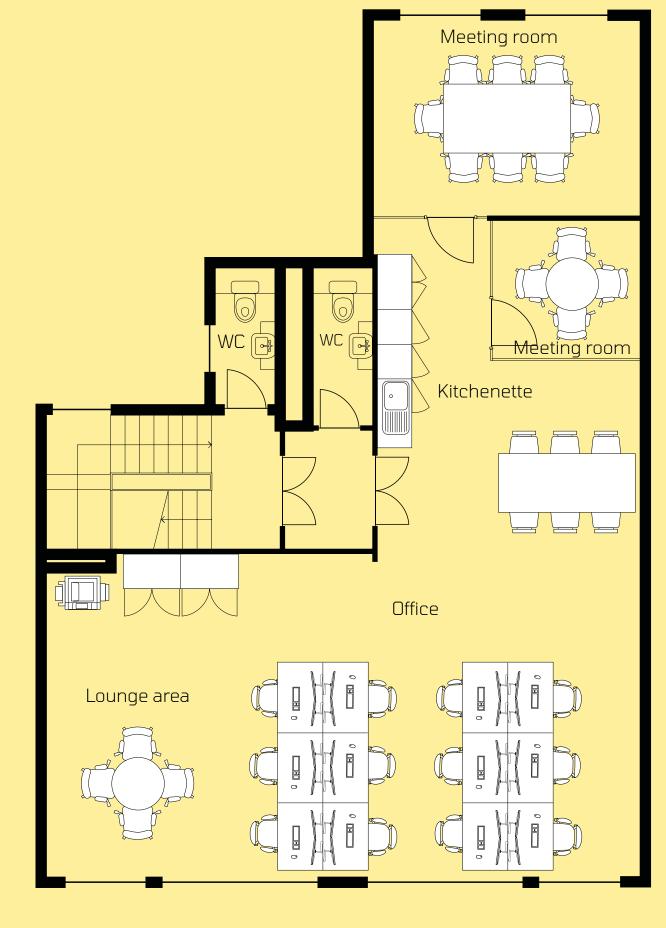

## READY-TO-GO

INDICATIVE FIRST FLOOR - 1,070 SQ. FT | ASSEMBLE FIT OUT LAYOUT

# HIGHLIGHTS OF ASSEMBLE FIT OUT AT 6 KINGLY STREET

Good quality fit out

12 desks and 6 hot desks

Lounge area

Kitchenette

Two meeting rooms

Internet ready

Fully cabled