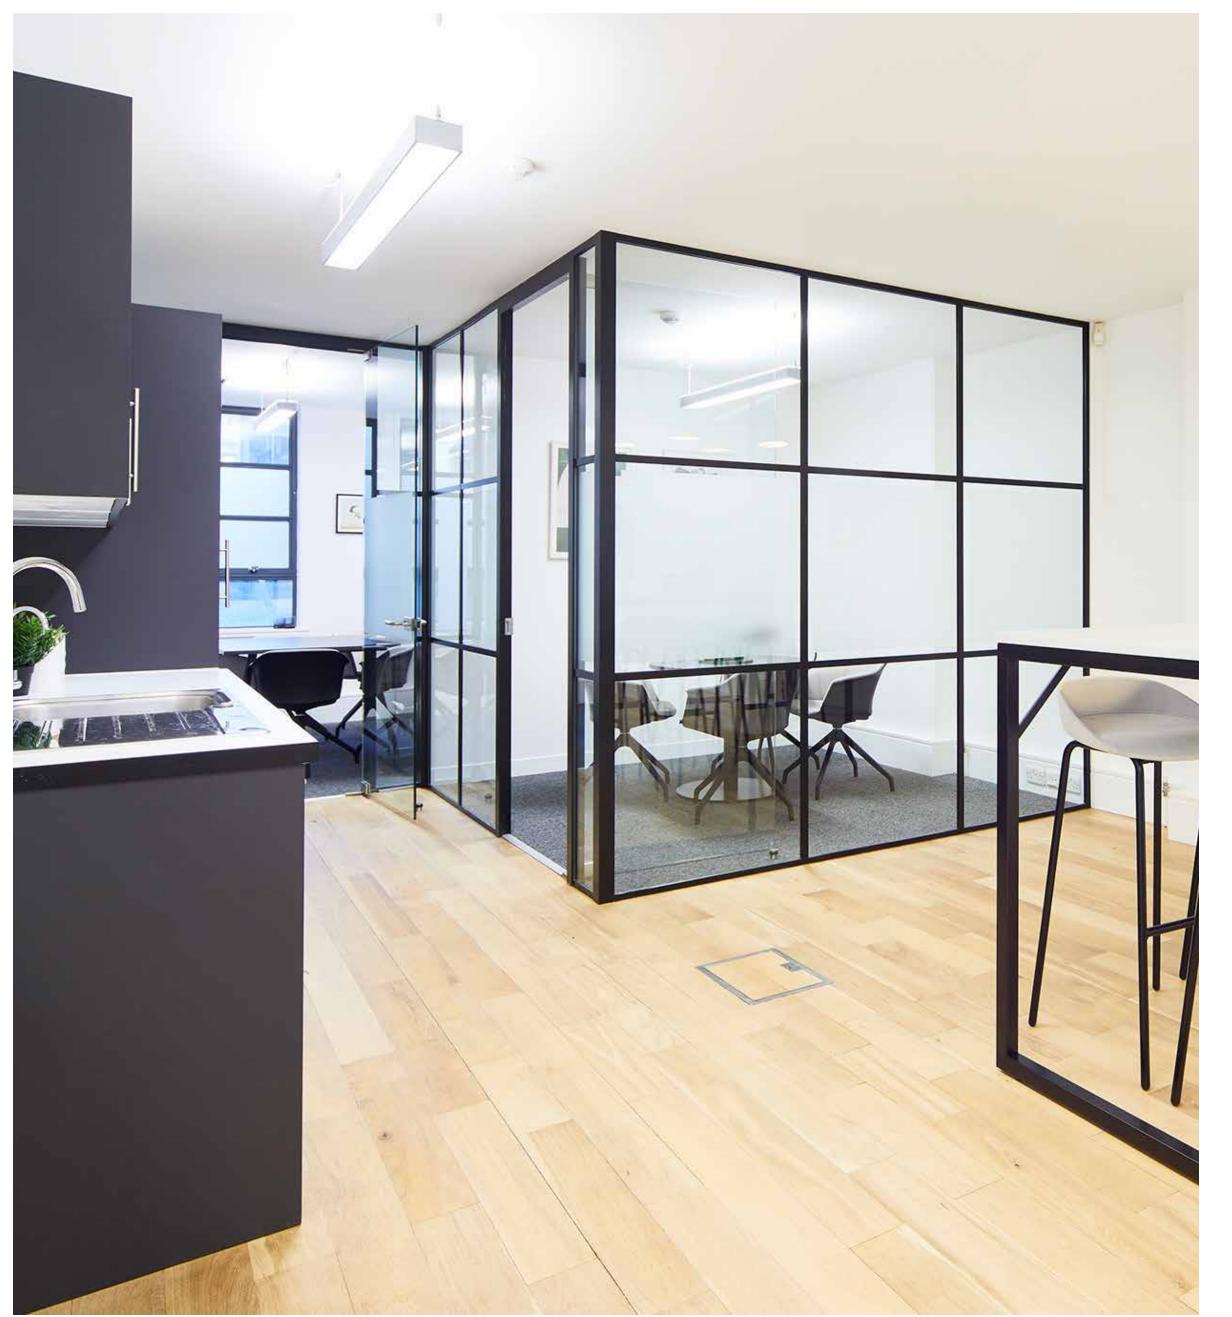

## THE SPACE

Discover a smart first-floor office space on vibrant Kingly Street, featuring high ceilings and large windows offering excellent natural light.

The contemporary fit-out includes 12 desks, 2 meeting rooms, a comfortable lounge area, LED lighting and air conditioning.

# HIGHLIGHTS OF ASSEMBLE FIT OUT AT 6 KINGLY STREET

Good quality fit out

12 desks and 6 hot desks

Lounge area

Kitchenette

Two meeting rooms

Internet ready

Fully cabled