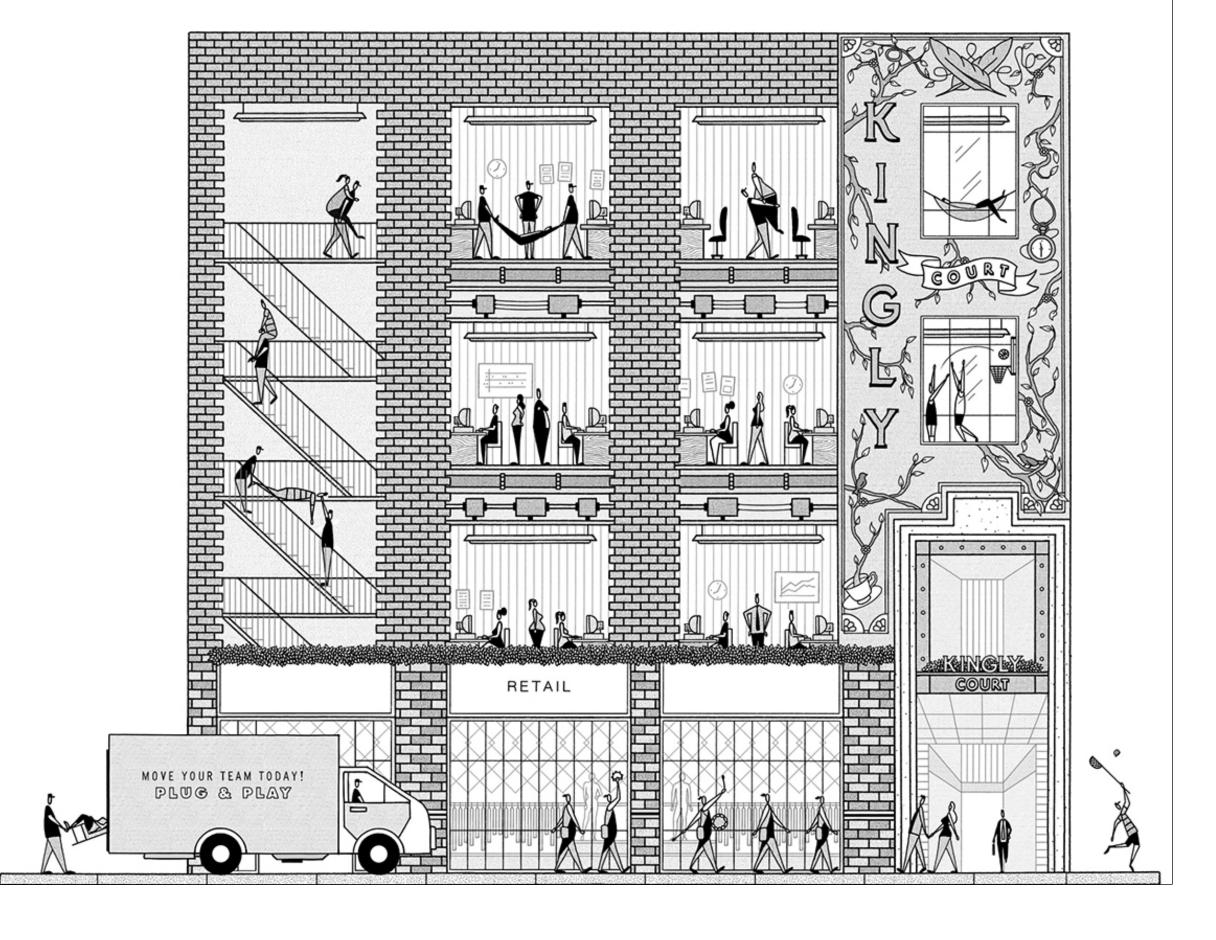

## LOCATION

Kingly Street is the quieter little sister of swinging Carnaby Street next door. You get all the lifestyle and location benefits, with less of the hustle, making it one of the choicest spots for an office in the heart of central London.

You're in close range of some of the capital'sbest shopping, dining, socialising, and café culture. For local eats, Kingly Court is certain to become a favourite foodie haunt. For adventures further afield, you're just a short walk to Oxford Circus, Tottenham Court Road and the Elizabeth Line.