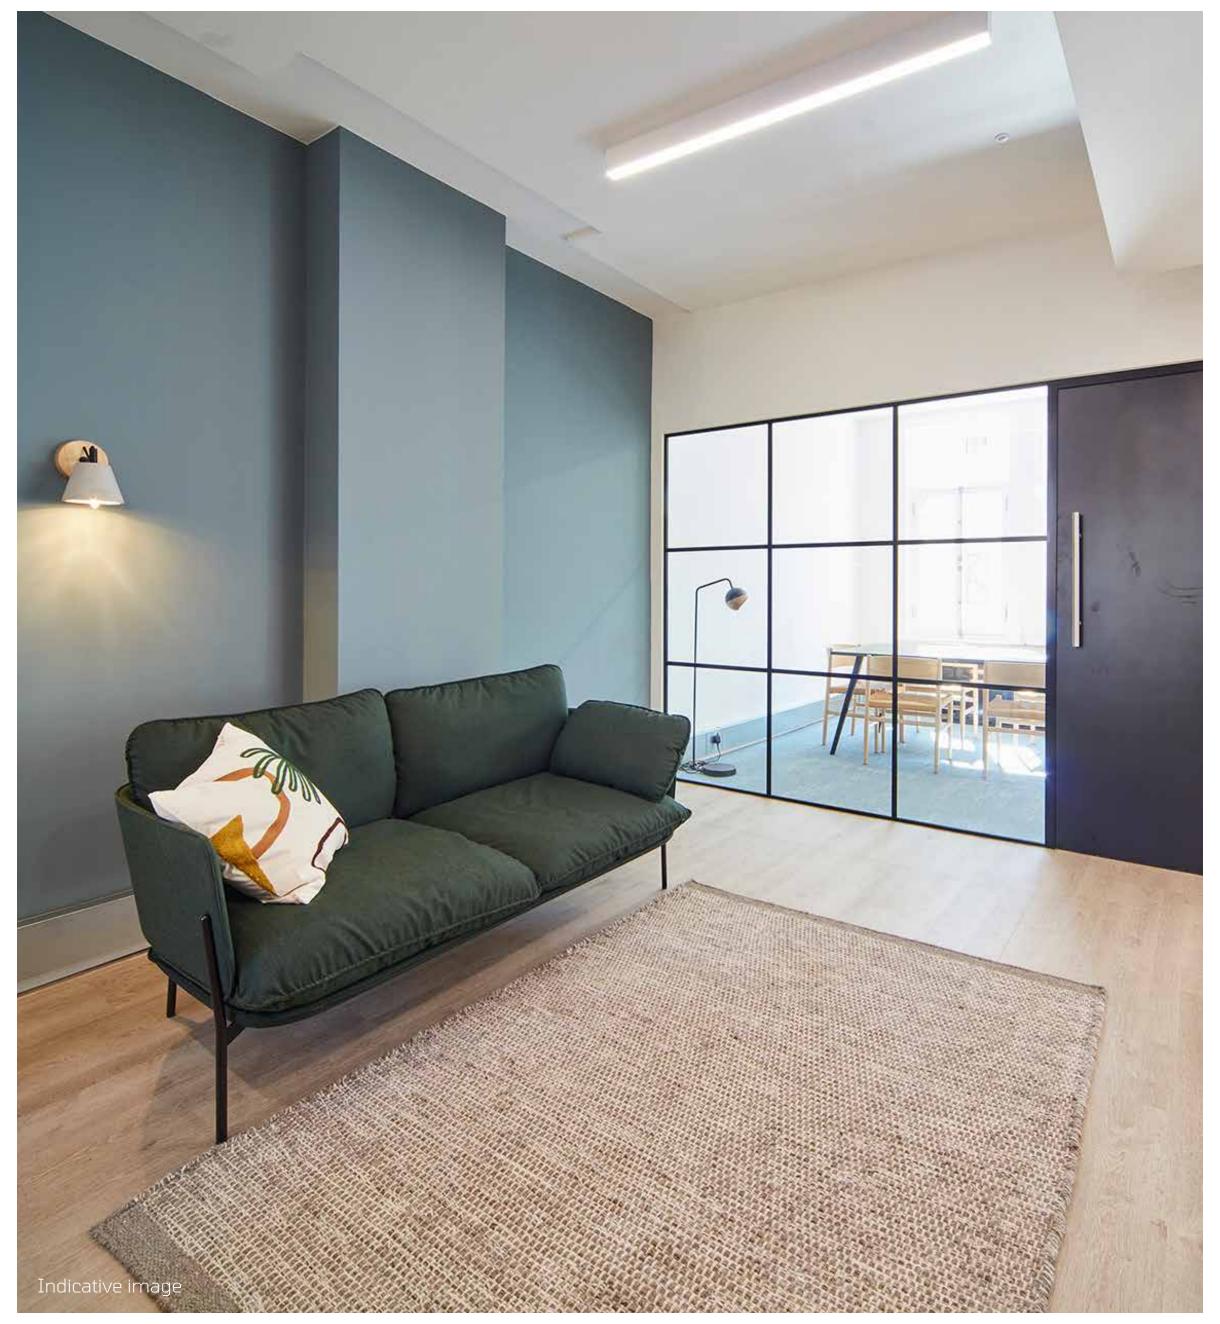

### THE SPACE

Our Assemble fit out solution offers completely move-in ready office space on the third floor with lots of natural light. Fully fitted with desks, chairs, a meeting room, breakout space and new kitchenette.

Breakout space