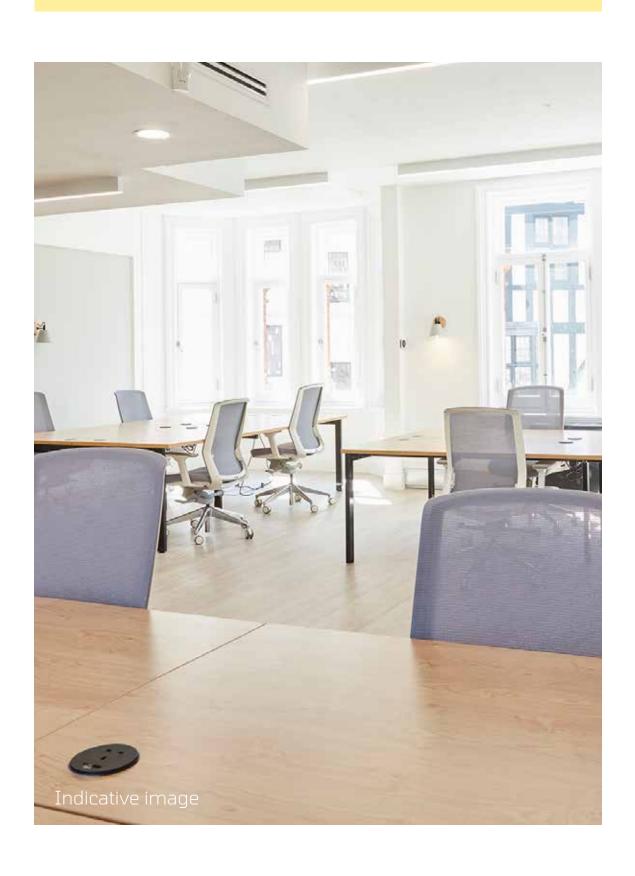

### THE SPACE

Our Assemble fit out solution offers completely move-in ready office space on the third floor with lots of natural light. Fully fitted with desks, chairs, a meeting room, breakout space and new kitchenette.

## HIGHLIGHTS OF ASSEMBLE FIT OUT AT 35-36 GREAT MARLBOROUGH STREET

High quality fit out designed by Thirdway

12 desks

Client arrival space

Kitchen

Meeting room

Internet ready

Fully cabled