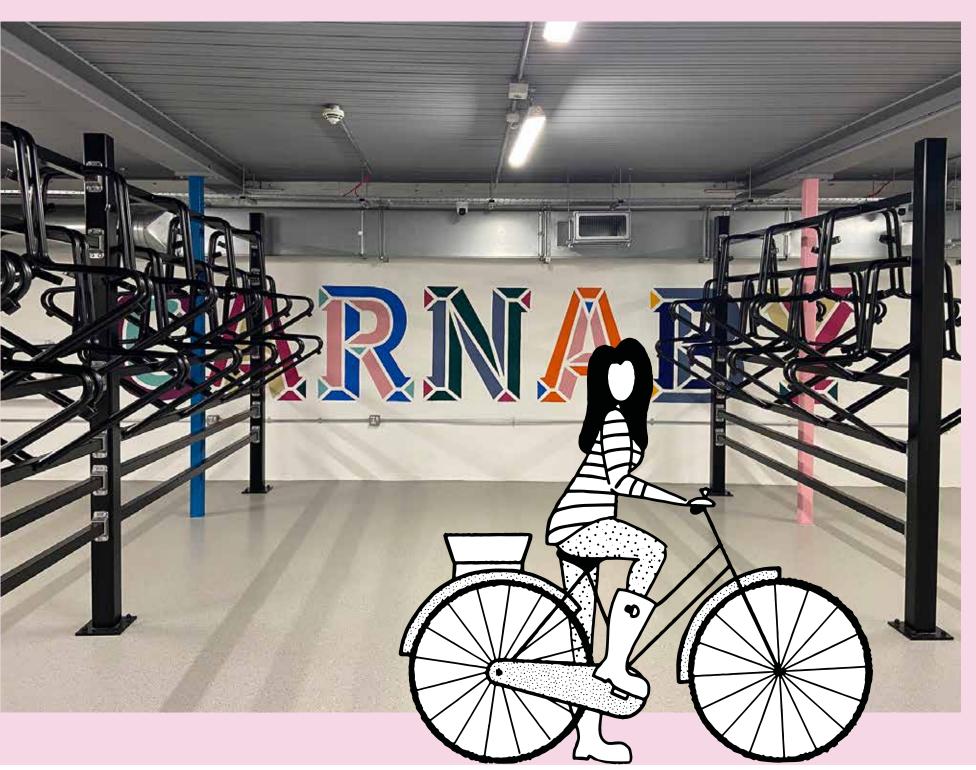

### **CYCLE STORE**

As an occupier of 35 Great Marlborough Street, you will have access to the Carnaby cycle store. The store is located at 5-7 Carnaby Street, providing secure parking facilities to office occupiers on the Carnaby Estate.

- 68 cycle racks
- Brand new shower facilities
- Modern, convenient and safe space for your bike
- Pre-book easily via our booking app.

As fun as the area and equally attractive, the team is in love with Carnaby and can't wait to share that love. **LOOK US UP.** 