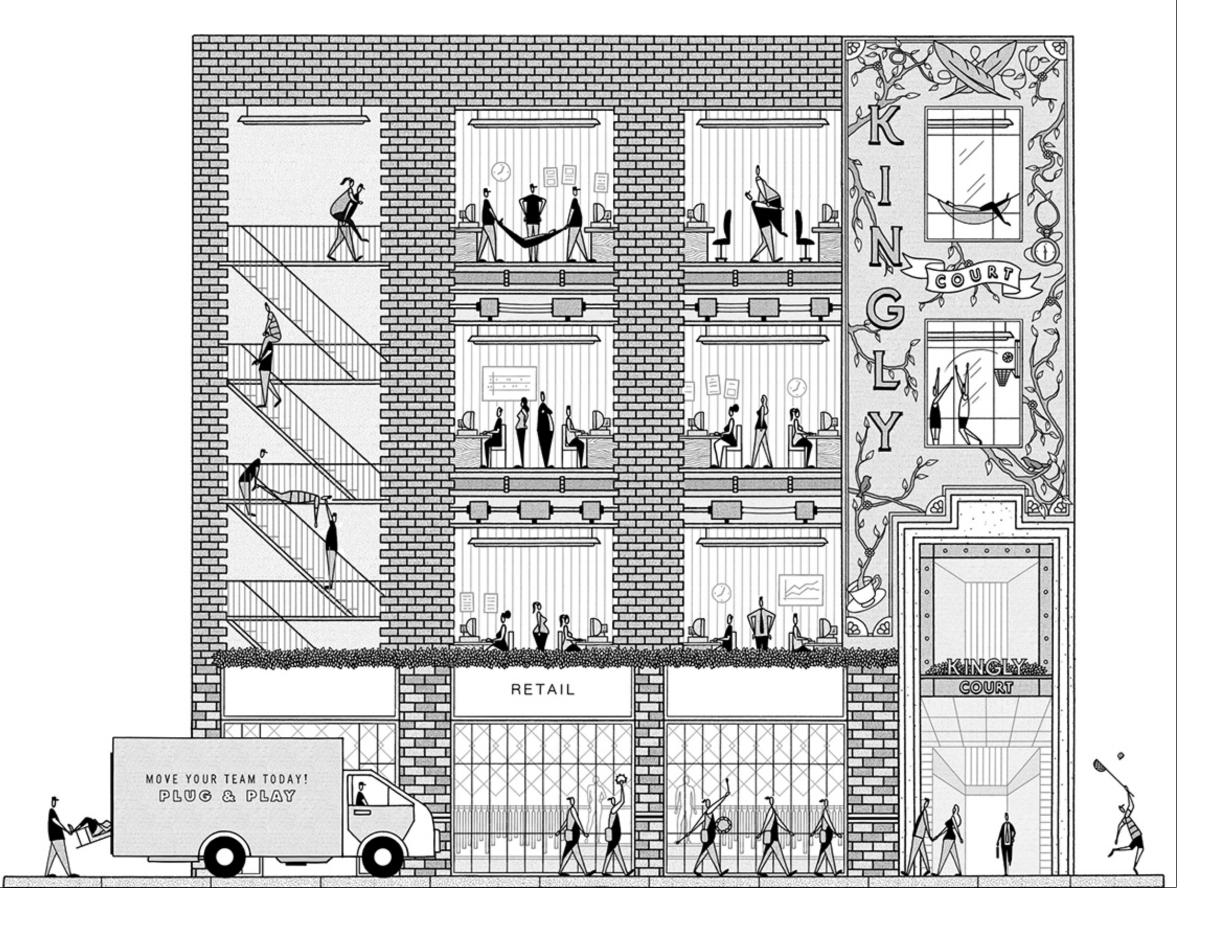

## LOOK UP CARNABY

### THE SPACE

Our Assemble fit out solution offers completely move-in ready office space on the third floor with lots of natural light. Fully fitted with desks, chairs, a meeting room, breakout space and new kitchenette.

Complete with air conditioning, newly refurbished private WCs and shower facilities.