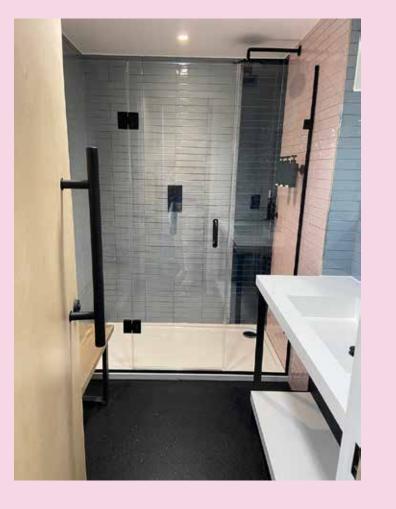

Complete with air conditioning, newly refurbished private WCs and shower facilities.

### **SPECIFICATION**

- Fully fitted with furniture
- Air conditioned
- Perimeter trunking
- Passenger lift (from 1st floor)
- Shower facilities