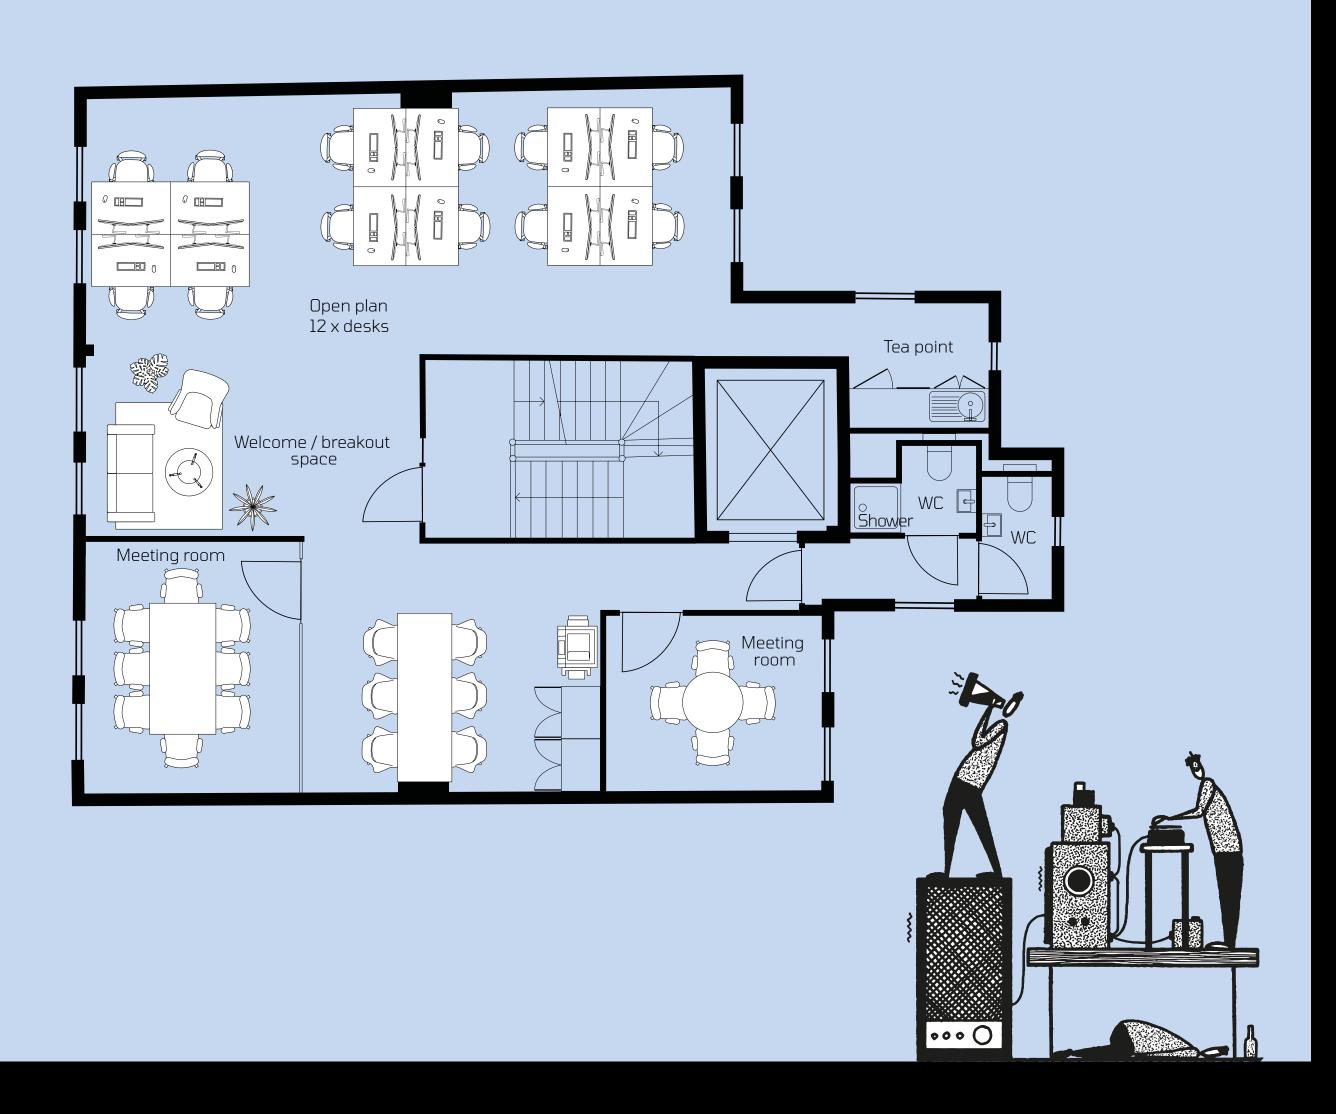

## READY-TO-GO

THIRD FLOOR - 1,060 SQ. FT | ASSEMBLE FIT OUT LAYOUT

## HIGHLIGHTS OF ASSEMBLE FIT OUT AT 35-36 GREAT MARLBOROUGH STREET

High quality fit out designed by Thirdway

12 desks

Client arrival space

Kitchen

Meeting room

Internet ready

Fully cabled

Breakout space