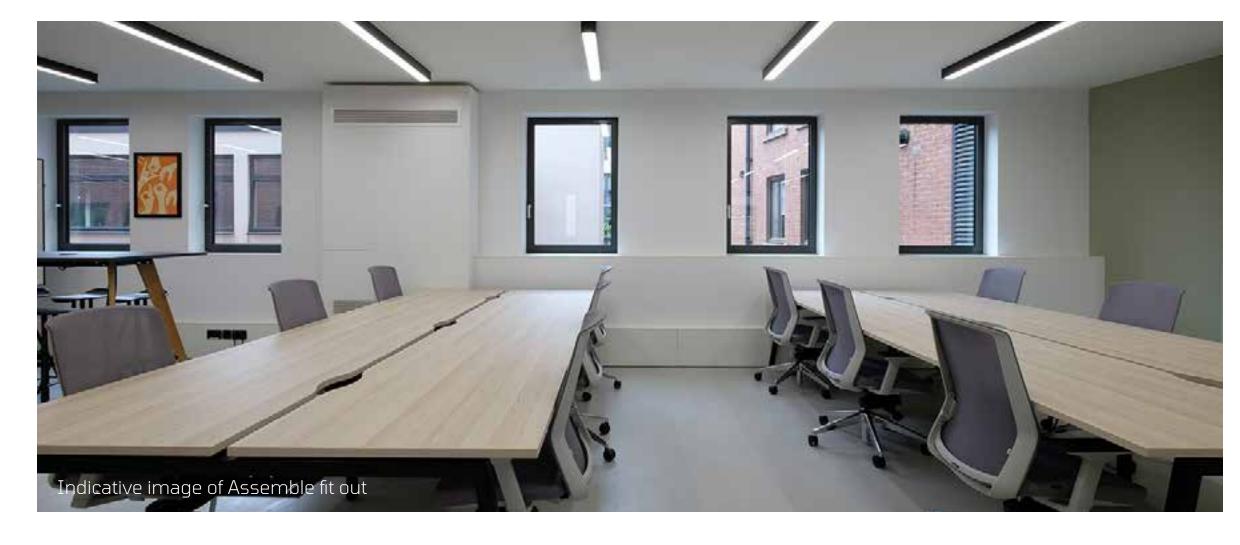

## HIGHLIGHTS OF ASSEMBLE FIT OUT AT 31-35 BEAK STREET

High quality fit out designed by Thirdway

20 desks and 6 hot desks

Client arrival space

Kitchenette

Two meeting rooms

Internet ready

Fully cabled

Breakout space