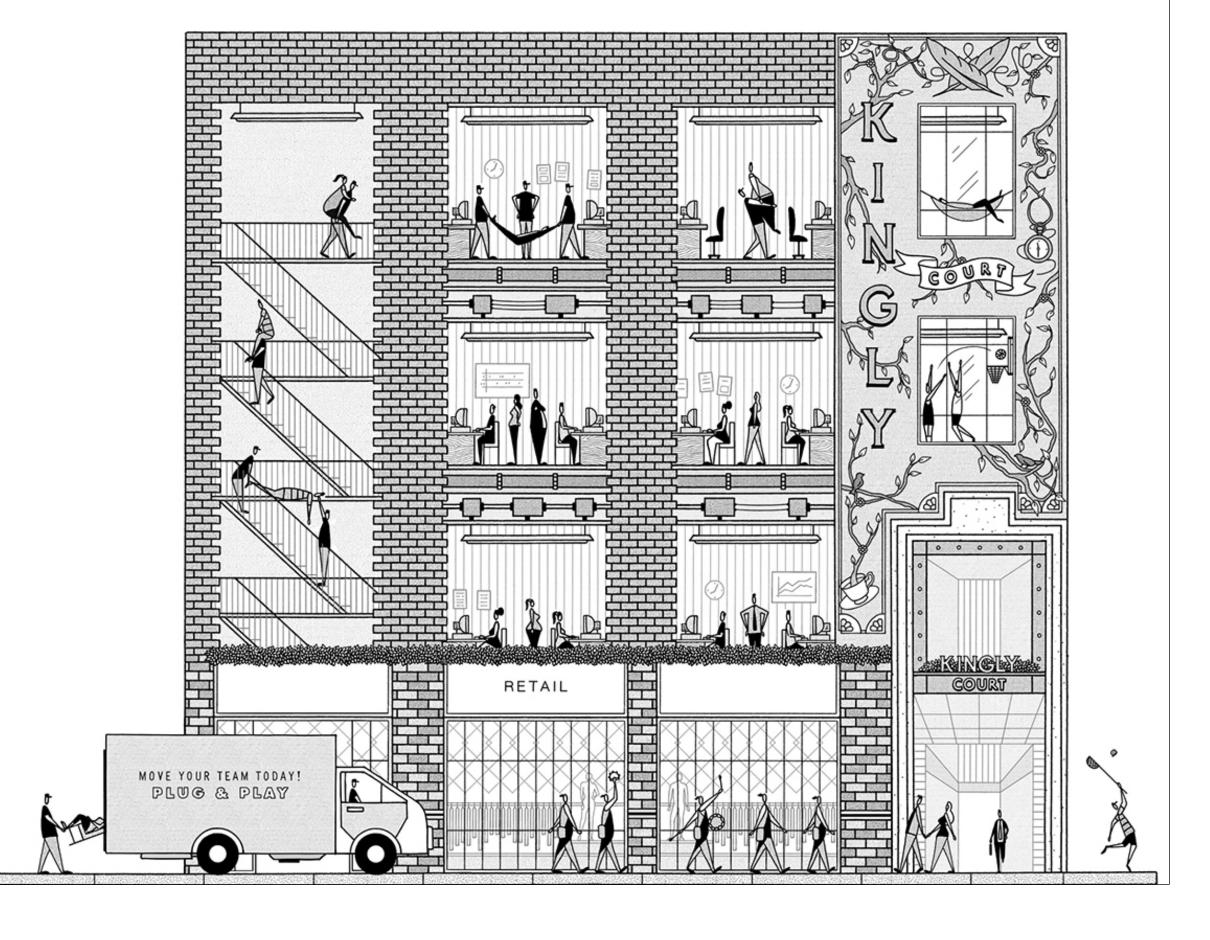

## LOCATION

Overlooking the legendary Carnaby Street, 31-35 Beak Street has all the kudos and vibrancy of its famous neighbour. For shopping, dining, socialising, and café culture, you're right in the buzz of Soho's magical maze and a swift stride to the ritzy parade of Regent Street. For nearby eats, Kingly Court is a favourite foodie haunt. For moments of calm and contemplation, a few steps will take you to the green oasis of Golden Square. And for journeys further afield, you're a mere few minutes from Tottenham Court Road, Oxford Circus and the Elizabeth Line.