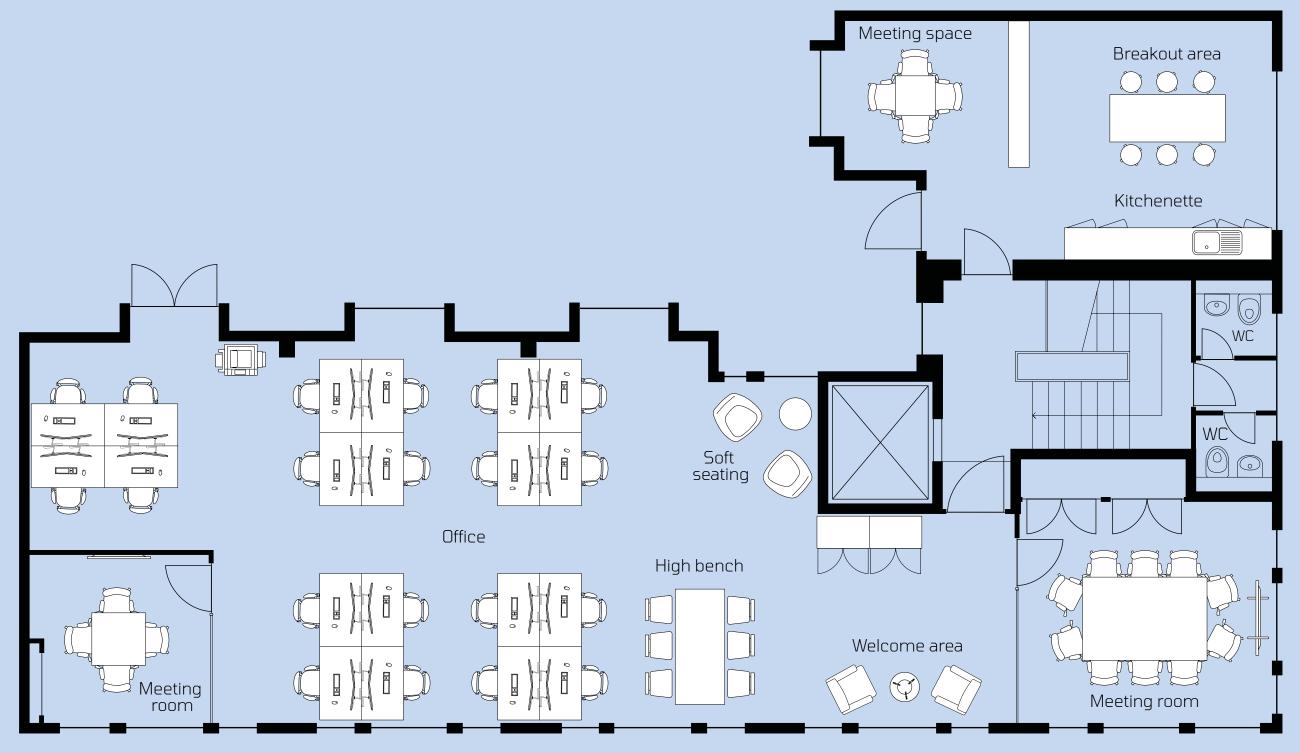

## THE SPACE

A spacious fourth floor office within a beautifully refurbished building that offers a generously proportioned staircase with lift.

Highlights of the floor include two formal meeting rooms and a kitchenette alongside break out areas and open plan desking.

## **SPECIFICATION**

- Wooden floors
- LED lights
- 2 meeting rooms
- Collaboration/breakout space
- Fully fitted
- Kitchenette
- Arrival area
- Good natural light
- Air conditioning
- Passenger lift
- Fibre connectivity

## HIGHLIGHTS OF ASSEMBLE FIT OUT AT 31-35 BEAK STREET

High quality fit out designed by Thirdway

20 desks and 6 hot desks

Client arrival space

Kitchenette

Two meeting rooms

Internet ready

Fully cabled

Breakout space