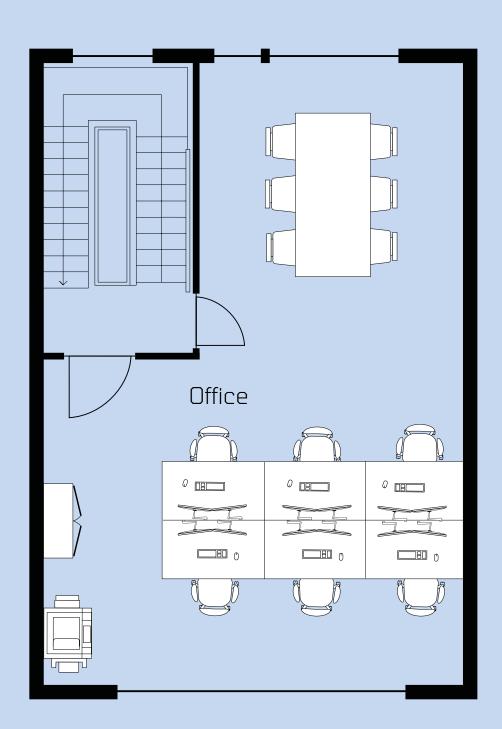

### SCHEDULE OF AREAS

| FLOOR  | SQ. FT | 5Q. M |
|--------|--------|-------|
| Third  | 382    | 36    |
| Second | 466    | 43    |
| First  | 399    | 37    |
| TOTAL  | 1,248  | 116   |

GROUND FLOOR

#### THIRD FLOOR