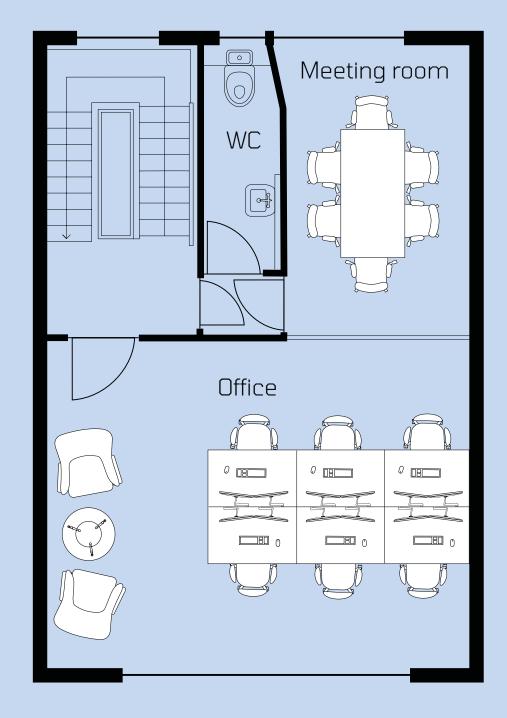

### SCHEDULE OF AREAS

| FLOOR  | SQ. FT | 5Q. M |
|--------|--------|-------|
| Third  | 382    | 36    |
| Second | 466    | 43    |
| First  | 399    | 37    |
| TOTAL  | 1,248  | 116   |

GROUND FLOOR

#### SECOND FLOOR