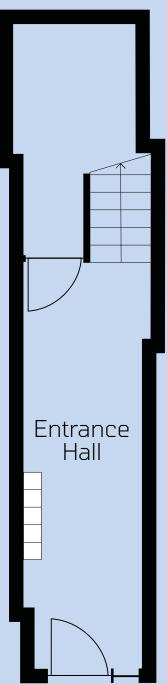

### SCHEDULE OF AREAS

| FLOOR  | SQ. FT | 5Q. M |
|--------|--------|-------|
| Third  | 382    | 36    |
| Second | 466    | 43    |
| First  | 399    | 37    |
| TOTAL  | 1,248  | 116   |

GROUND FLOOR

FIRST FLOOR