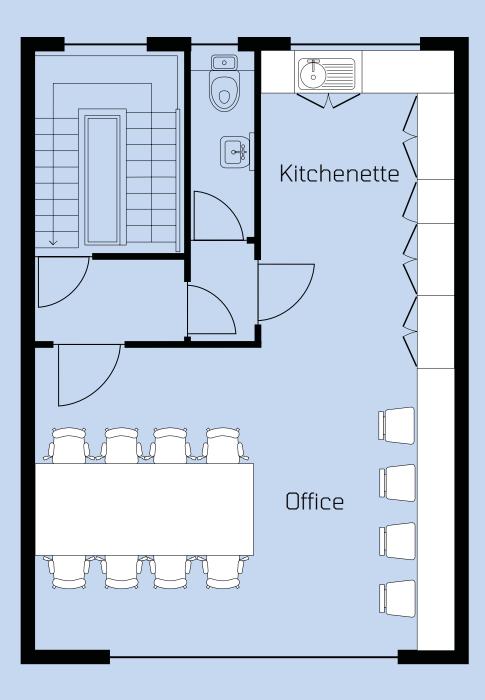

### SCHEDULE OF AREAS

| FLOOR  | SQ. FT | 5Q. M |
|--------|--------|-------|
| Third  | 382    | 36    |
| Second | 466    | 43    |
| First  | 399    | 37    |
| TOTAL  | 1,248  | 116   |

GROUND FLOOR

#### HIGHLIGHTS OF ASSEMBLE FIT OUT AT 25 BEAK STREET

High quality fit out designed by Thirdway

12 desks and 18 hot desks

Meeting room

Fully fitted kitchette

Fully cabled

Internet ready

Breakout space