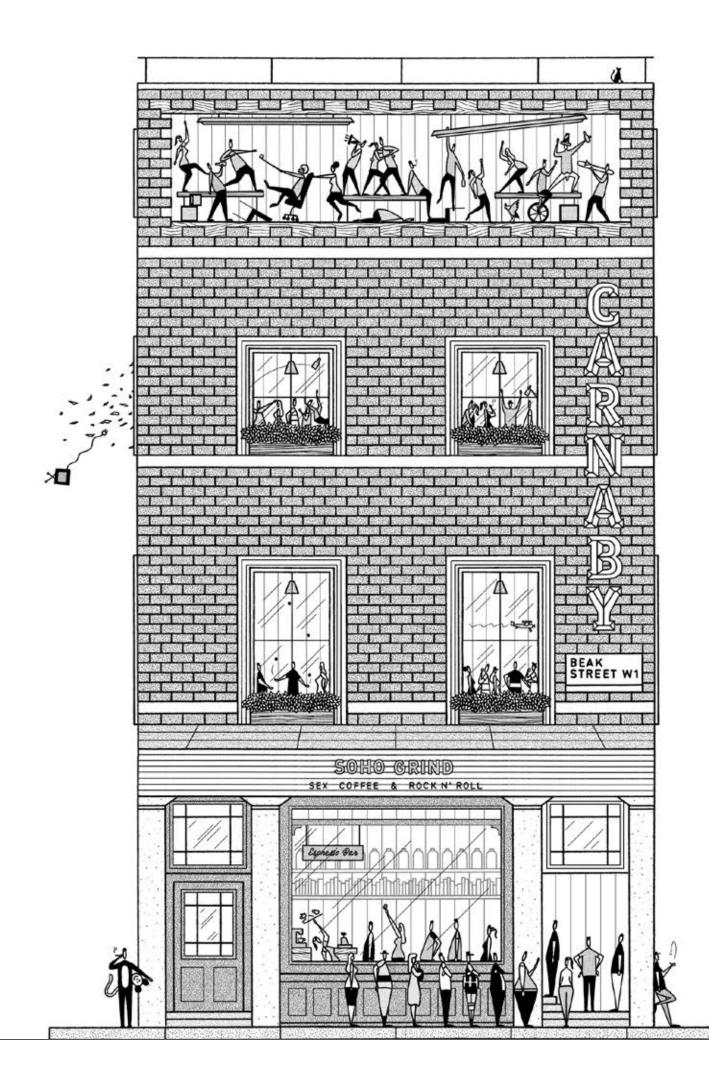

A beautifully boutique fitted office available to let from February 2023

## **25 BEAK STREET**





@CarnabyLondon | carnaby.co.uk

# LOOK UP CARNABY

th

10







#### THE SPACE

Welcome to your own front door in the heart of Carnaby. Our Assemble fit out solution offers move-in ready office space on all the floors of this property.

The building is fully fitted with desks, chairs, a meeting room, breakout space and new kitchenette.

Move in, plug in and go!







#### SPECIFICATION

- Newly refurbished
- Fully fitted plug and play offices
- Pendant LED lighting
- Perimeter trunking
- Townhouse with plenty of character
- Large windows with lots of natural light
- Air conditioning





# ASSEMBLE FIT OUT

First floor Assemble fit out



Bi

## BENEFITS OF ASSEMBLE FIT OUT

We've made moving office easy.

Our Assemble fit out solution means you worry less about the move and concentr