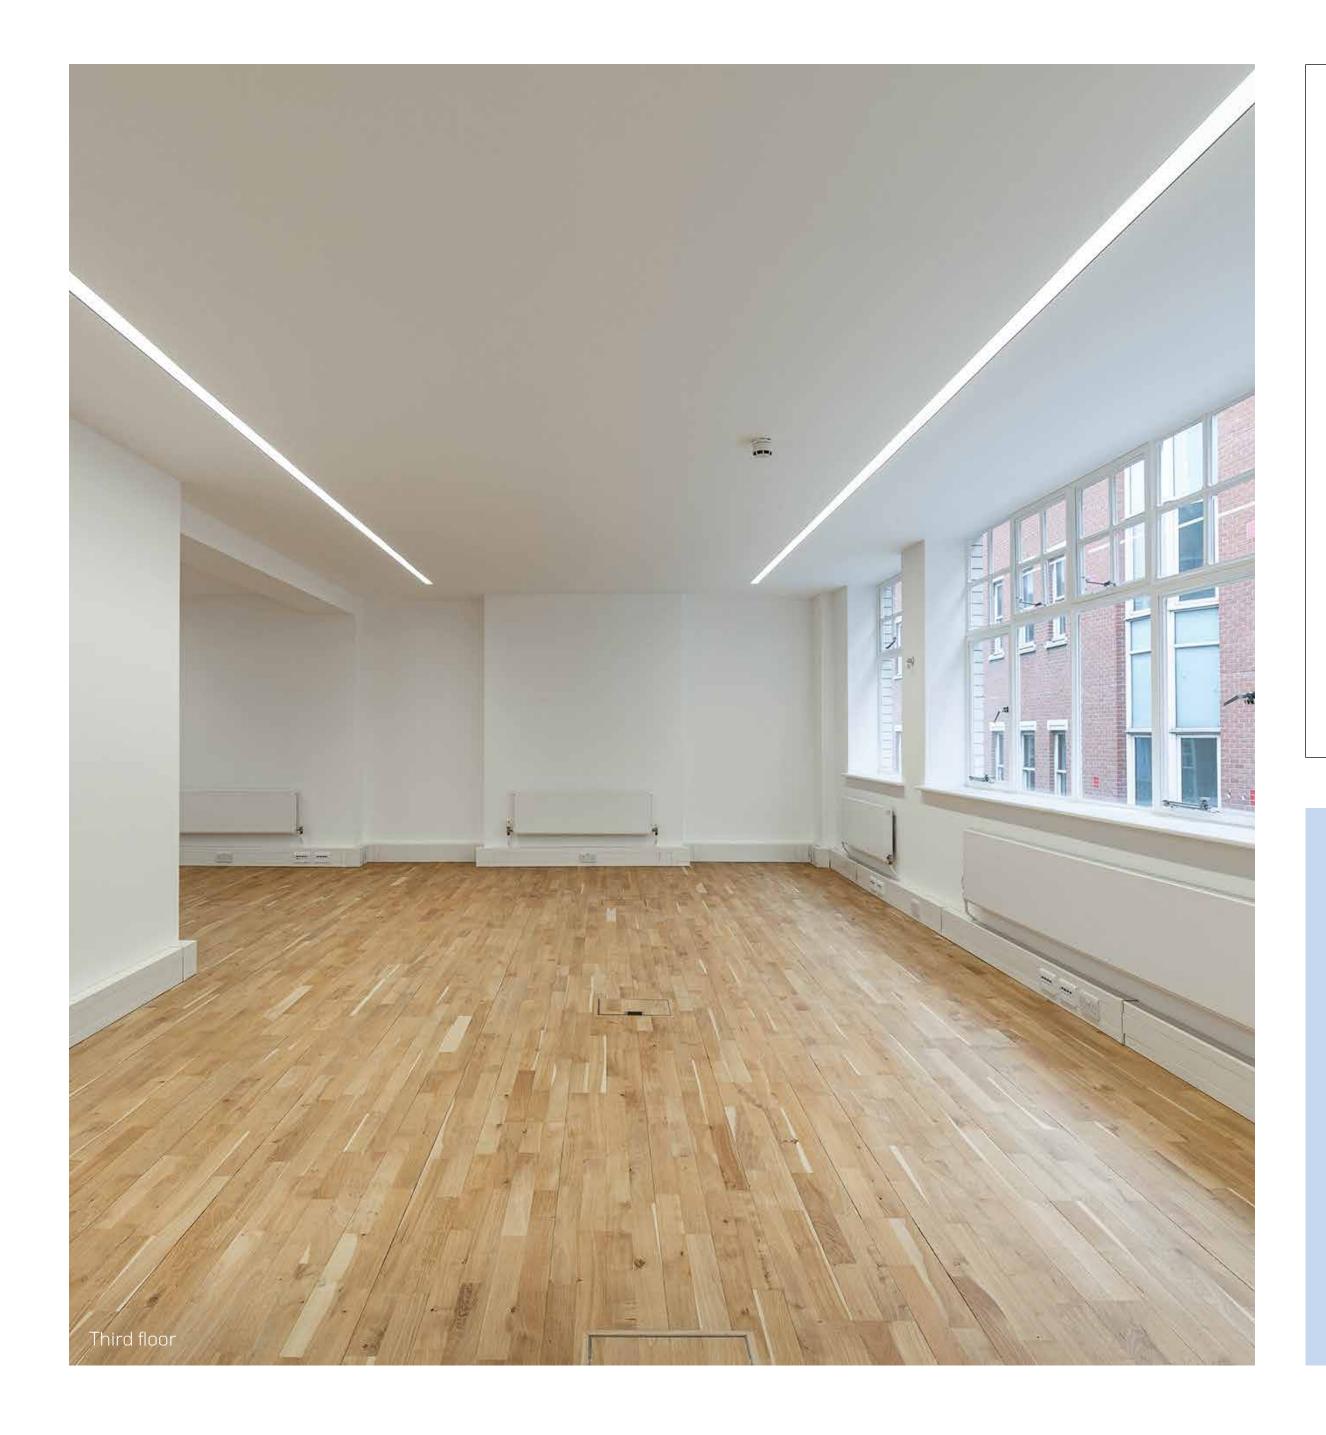

A newly refurbished third floor office available now

## THE SPACE

A newly refurbished single floor office in the heart of Carnaby. The office has feature LED lighting and beautiful timber flooring with underfloor trunking.

With windows on two sides of the floor, there will be no more fighting for a window seat!

- Timber flooring
- LED lighting
- Passenger lift
- Perimeter cabling
- Capped services