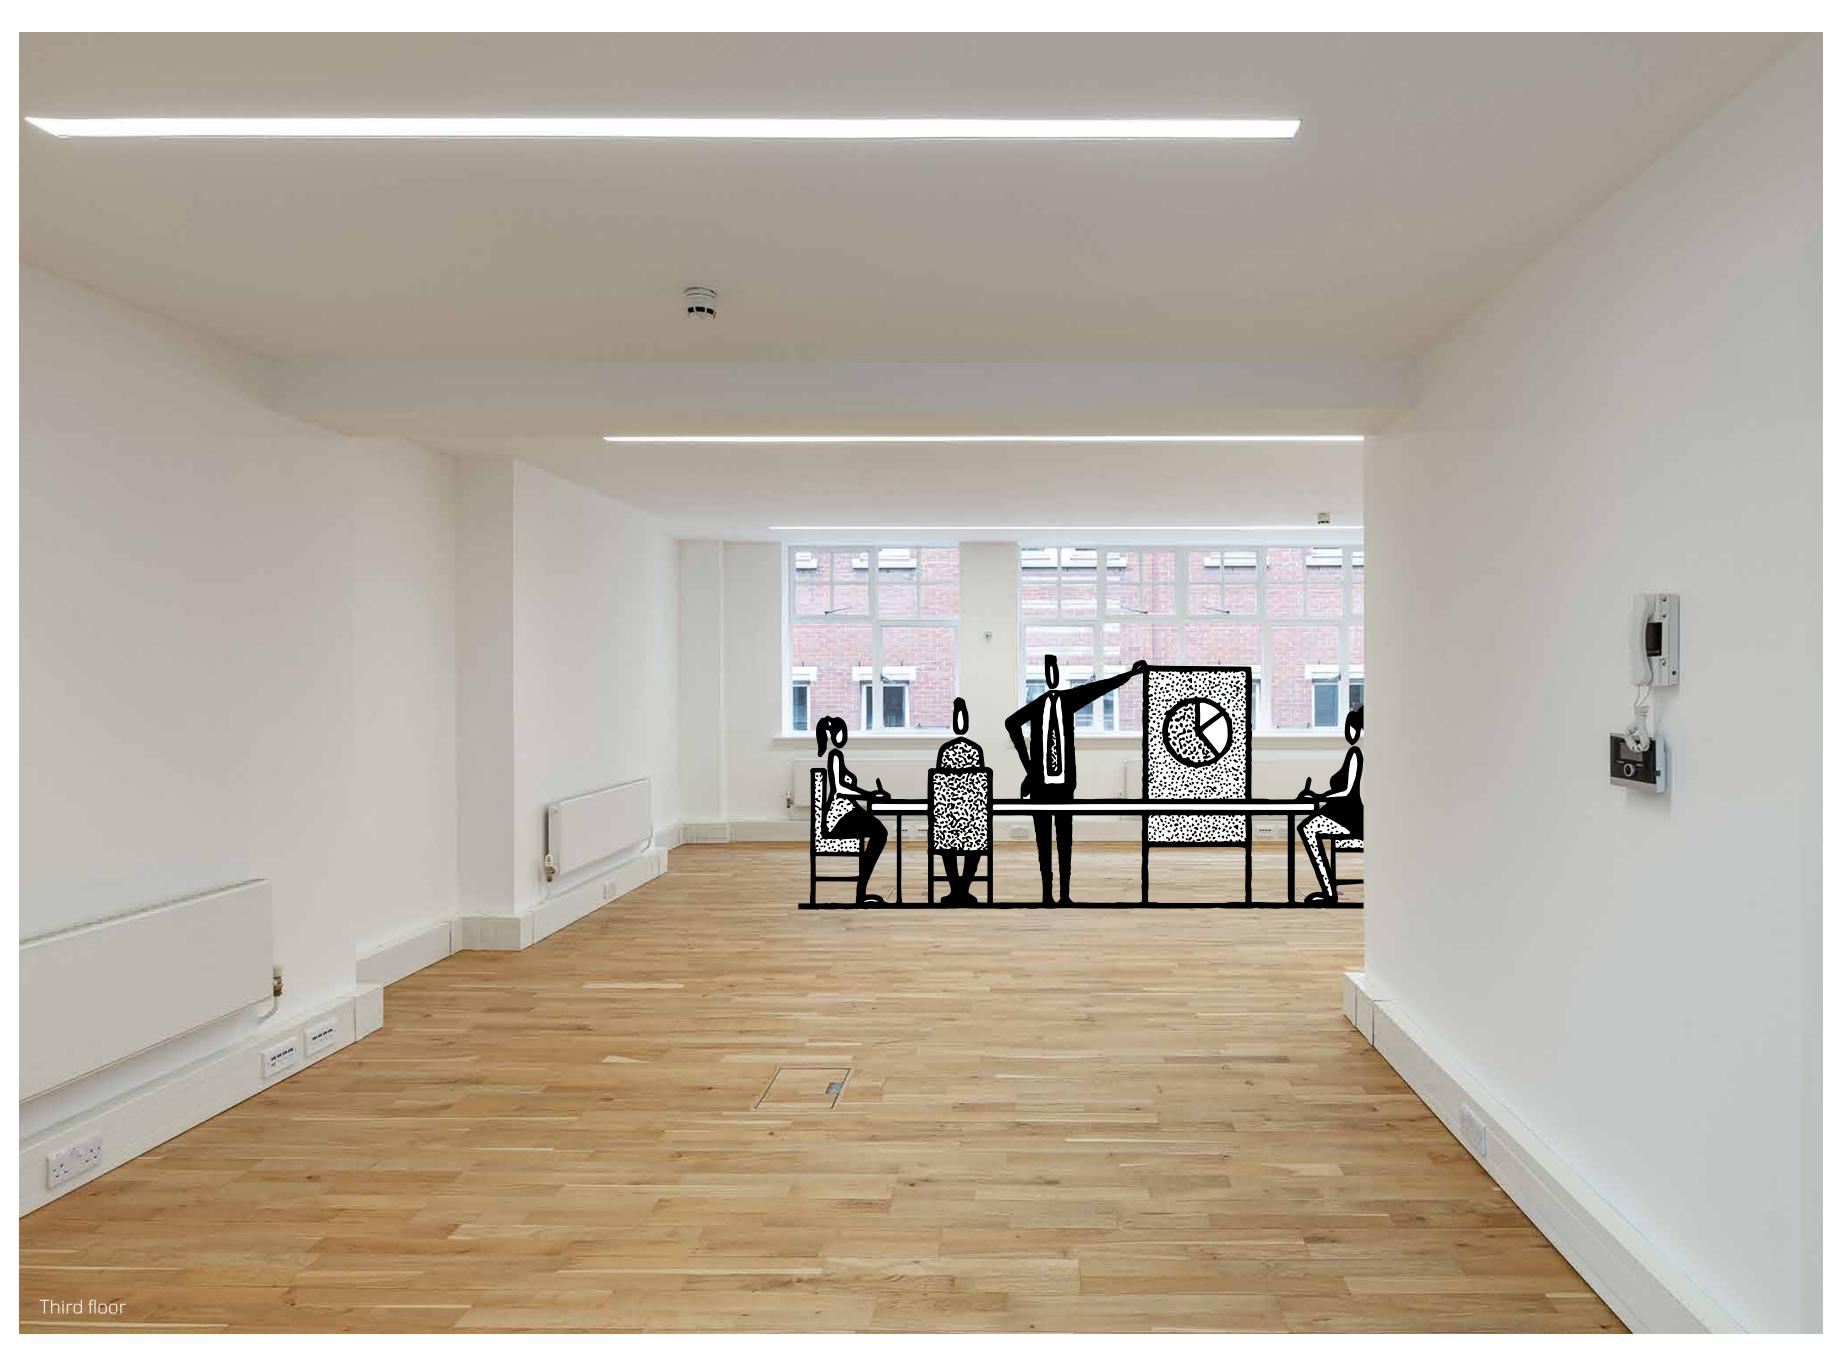

A newly refurbished third floor office available now

## THE SPACE

A newly refurbished single floor office in the heart of Carnaby. The office has feature LED lighting and beautiful timber flooring with underfloor trunking.

With windows on two sides of the floor, there will be no more fighting for a window seat!

- Timber flooring
- LED lighting
- Passenger lift
- Perimeter cabling
- Capped services

## SCHEDULE OF AREAS

| FLOOR | SQ. FT | SQ. M |
|-------|--------|-------|
| Third | 686    | 63.7  |
| ΤΠΤΔΙ | 686    | 63.7  |