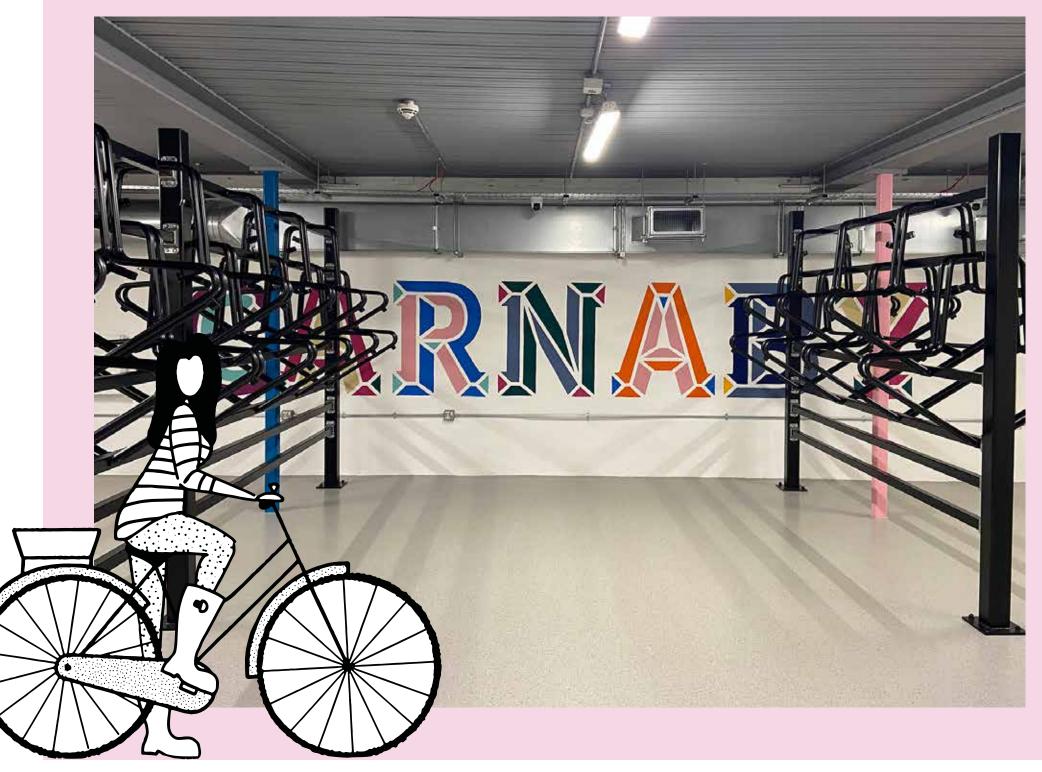

### **CYCLE STORE**

As an occupier of 16 Kingly Street, you will have access to the Carnaby cycle store. The store is located at 5-7 Carnaby Street, providing secure parking facilities to office occupiers on the Carnaby Estate.

- 68 cycle racks
- Brand new shower facilities
- Modern, convenient and safe space for your bike
- Pre-book easily via our booking app.

As fun as the area and equally attractive, the team is in love with Carnaby and can't wait to share that love. **LOOK US UP.** 