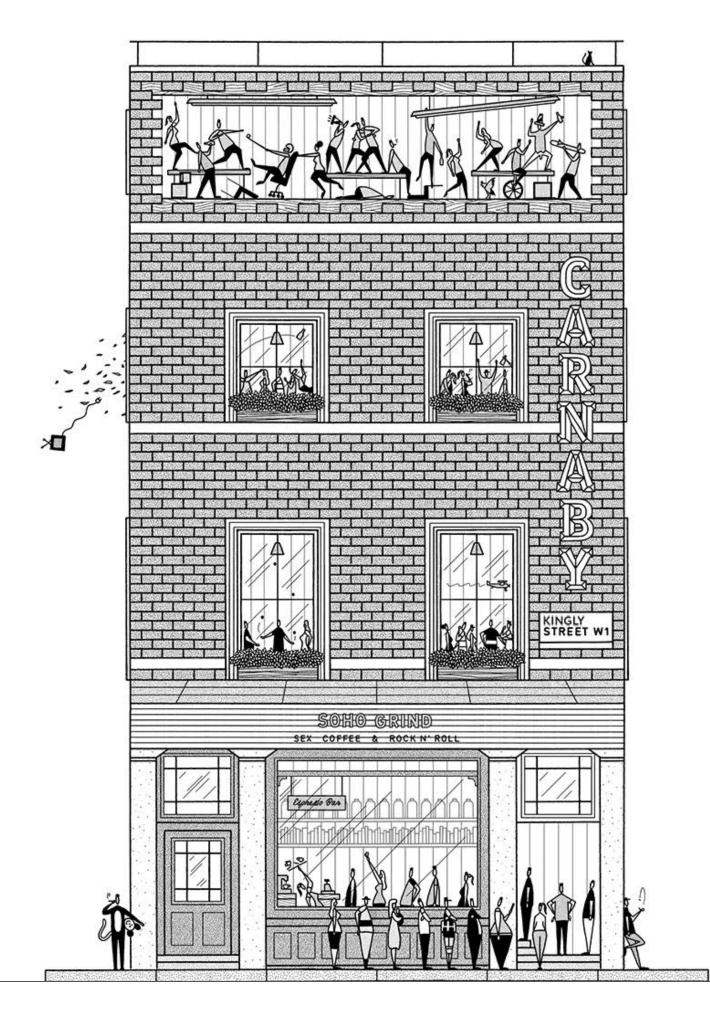

# 16 KINGLY STREET

@CarnabyLondon | carnaby.co.uk

CARNABY

OFFICE

### LOCATION

Situated on the eastern side of Kingly Street, adjacent to the world famous Carnaby Street, a name synonymous with fashion and innovation, this vibrant area is well served by a vast array of shops, restaurants and bars. The property benefits from excellent public transport connectivity, with Oxford Circus, Piccadilly Circus, Tottenham Court Road (Crossrail) underground stations all within a short walk away.