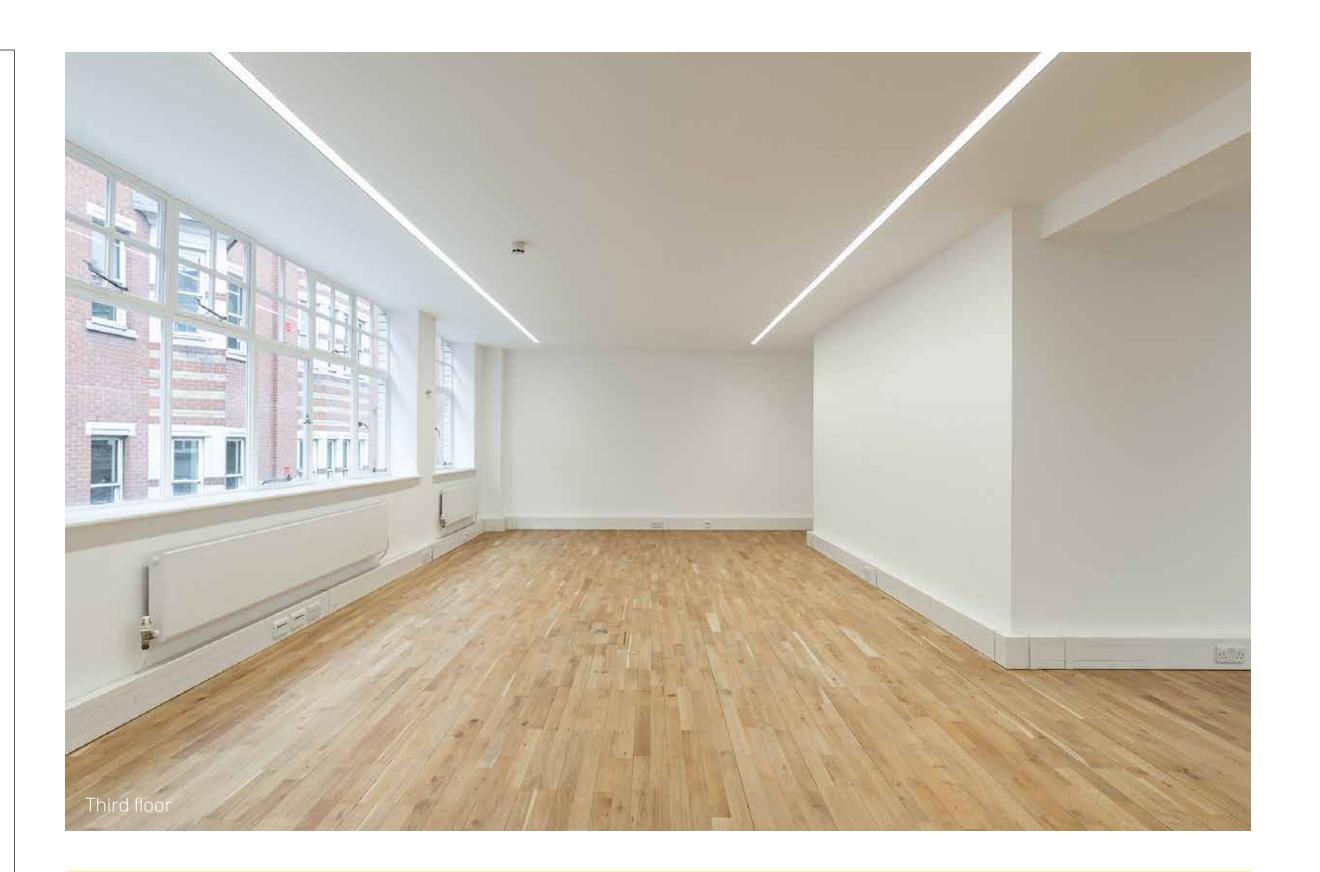

A newly refurbished third floor office available now

## THE SPACE

A newly refurbished single floor office in the heart of Carnaby. The office has feature LED lighting and beautiful timber flooring with underfloor trunking.

With windows on two sides of the floor, there will be no more fighting for a window seat!

- Timber flooring
- LED lighting
- Passenger lift
- Perimeter cabling
- Capped services

## SCHEDULE OF AREAS

| FLOOR | SQ. FT | SQ. M |
|-------|--------|-------|
| Third | 686    | 63.7  |
| ΤΠΤΔΙ | 686    | 63.7  |