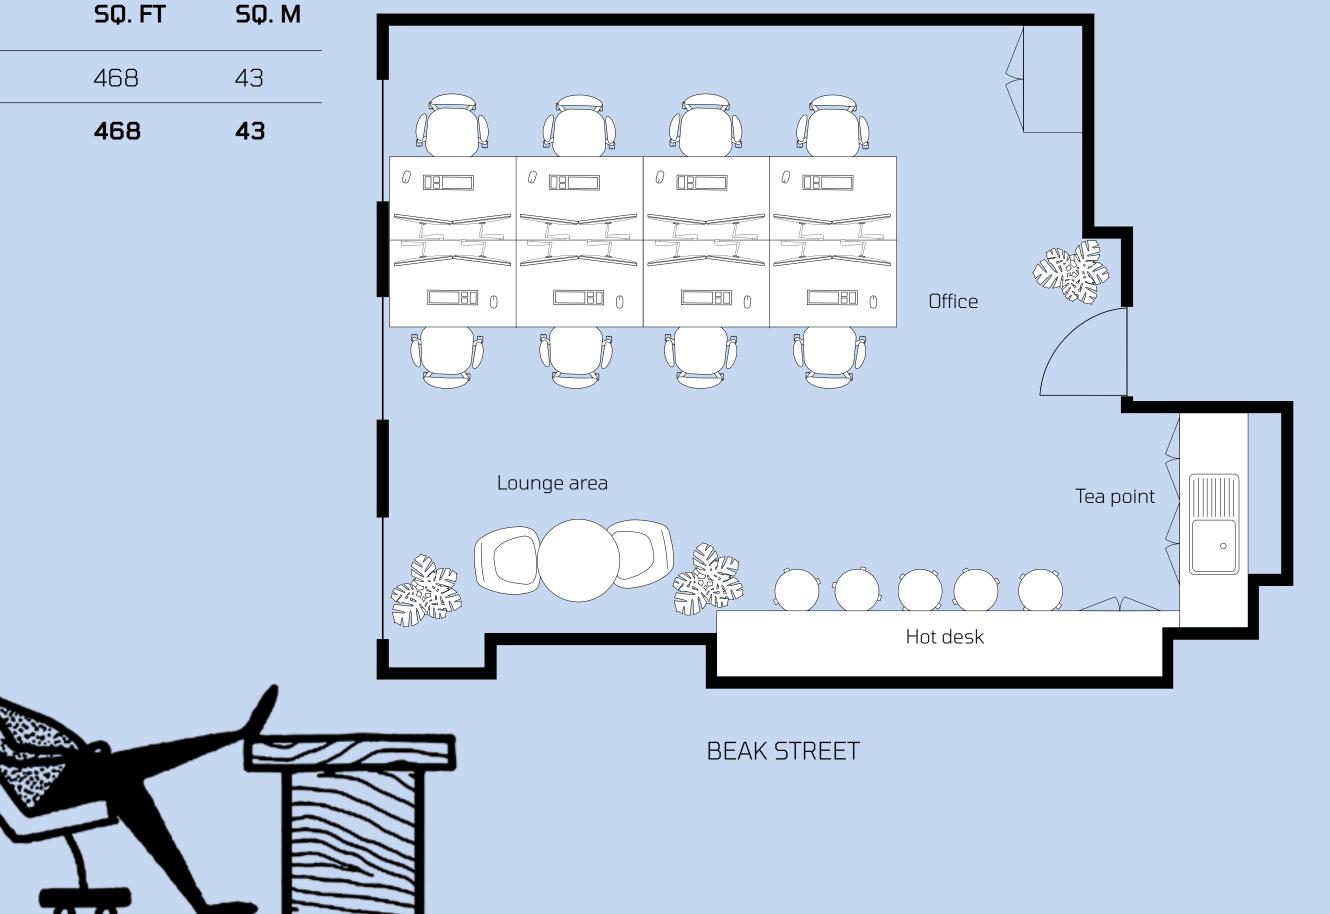

#### SECOND FLOOR - 468 SQ. FT

#### SCHEDULE OF AREAS

| FLOOR  | SQ. FT | 5Q. M |
|--------|--------|-------|
| Second | 468    | 43    |
| TOTAL  | 468    | 43    |

#### SECOND FLOOR

High quality fit out designed by Thirdway

8 desks

Lounge area

Tea point

Fully cabled

Internet ready

5 Hot desks