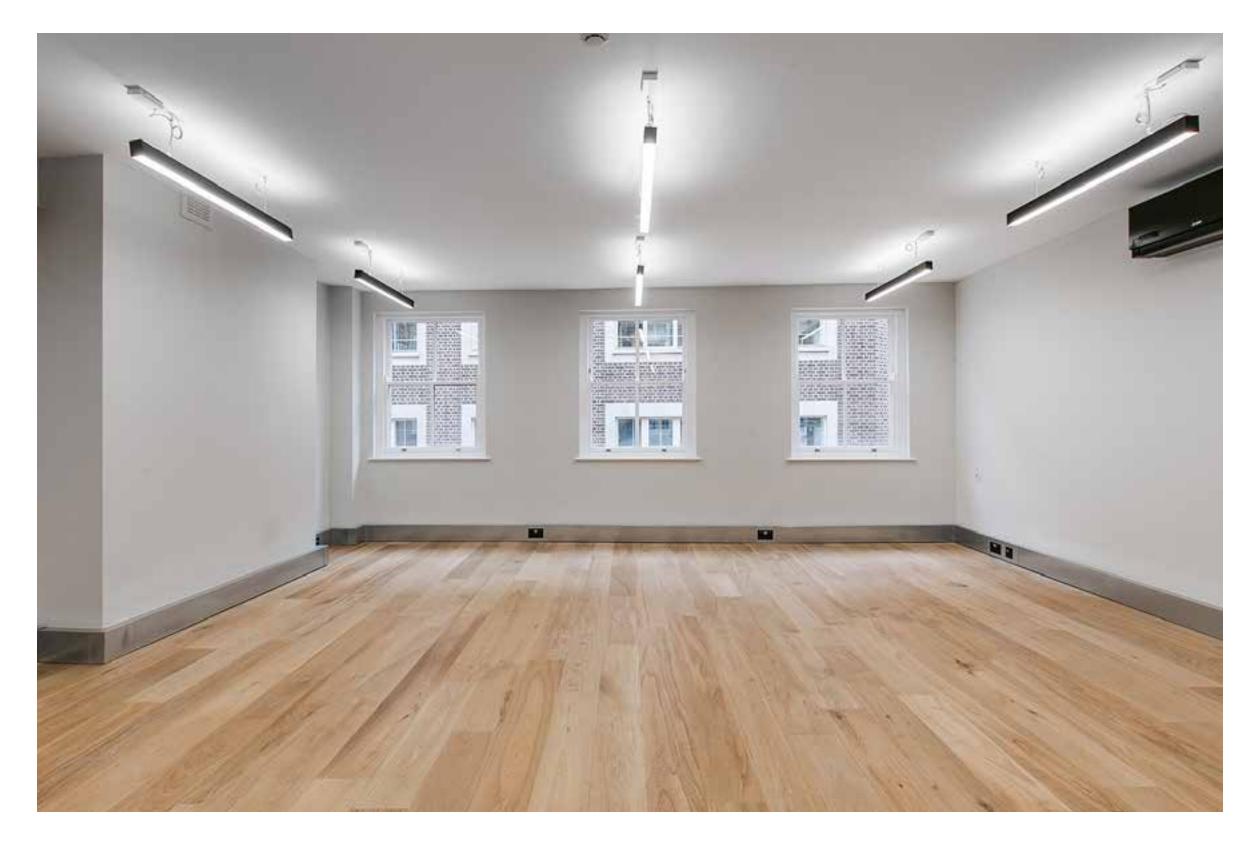

#### THE SPACE

This newly refurbished office space in the heart of Carnaby features large character windows offering excellent natural light.

The contemporary fit-out includes 8 desks, a comfortable lounge area, LED lighting, air conditioning, and new timber flooring.

#### SPECIFICATION

- Newly refurbished 2nd floor and common parts
- Timber flooring
- New WCs
- New comfort cooling
- New LED lighting
- Perimeter cabling

# FIT OUT

Indicative image of fit out