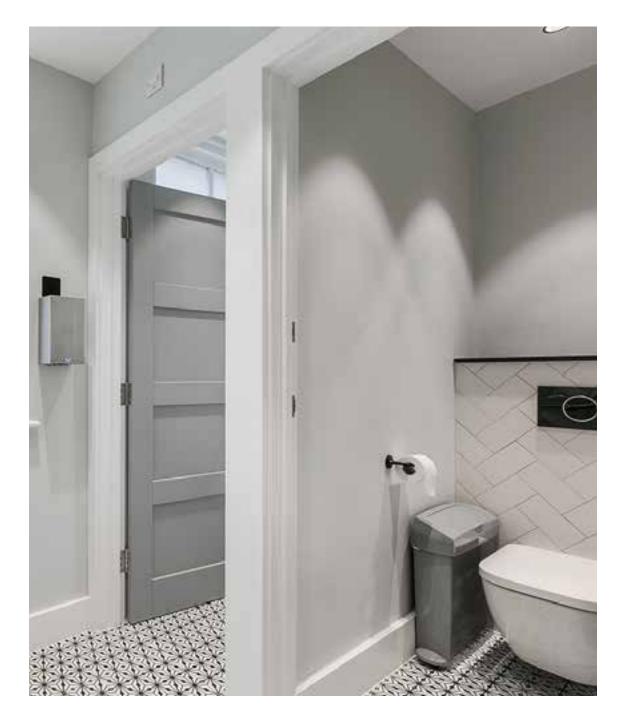

#### THE SPACE

This newly refurbished office space in the heart of Carnaby features large character windows offering excellent natural light.

The contemporary fit-out includes 8 desks, a comfortable lounge area, LED lighting, air conditioning, and new timber flooring.

#### SPECIFICATION

- Newly refurbished 2nd floor and common parts
- Timber flooring
- New WCs
- New comfort cooling
- New LED lighting
- Perimeter cabling

# FIT OUT

Indicative image of fit out