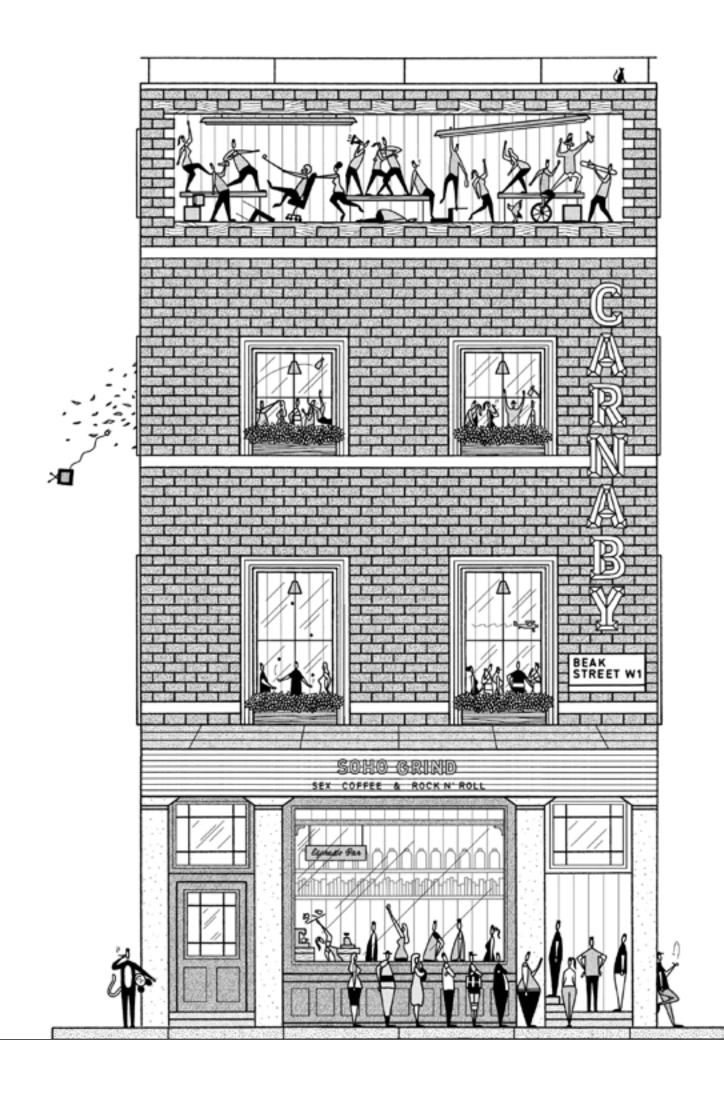

### **47 BEAK STREET**

@CarnabyLondon|carnaby.co.uk

#### LOCATION

Against the fashionable backdrop of one of Soho's most historic streets, 47 Beak Street combines work-life balance in the most trend-setting of ways.

The best shopping streets in the world are within walking distance, and neighbouring culinary hot spots, Beak Street makes for a unique and inspiring working environment.

Just a short walk to Oxford Circus and Tottenham Court Road's newly opened Elizabeth Line, with beautiful and tranquil Golden Square just around the corner, there is nowhere better to be.

TERMS New leases direct from the Landlord