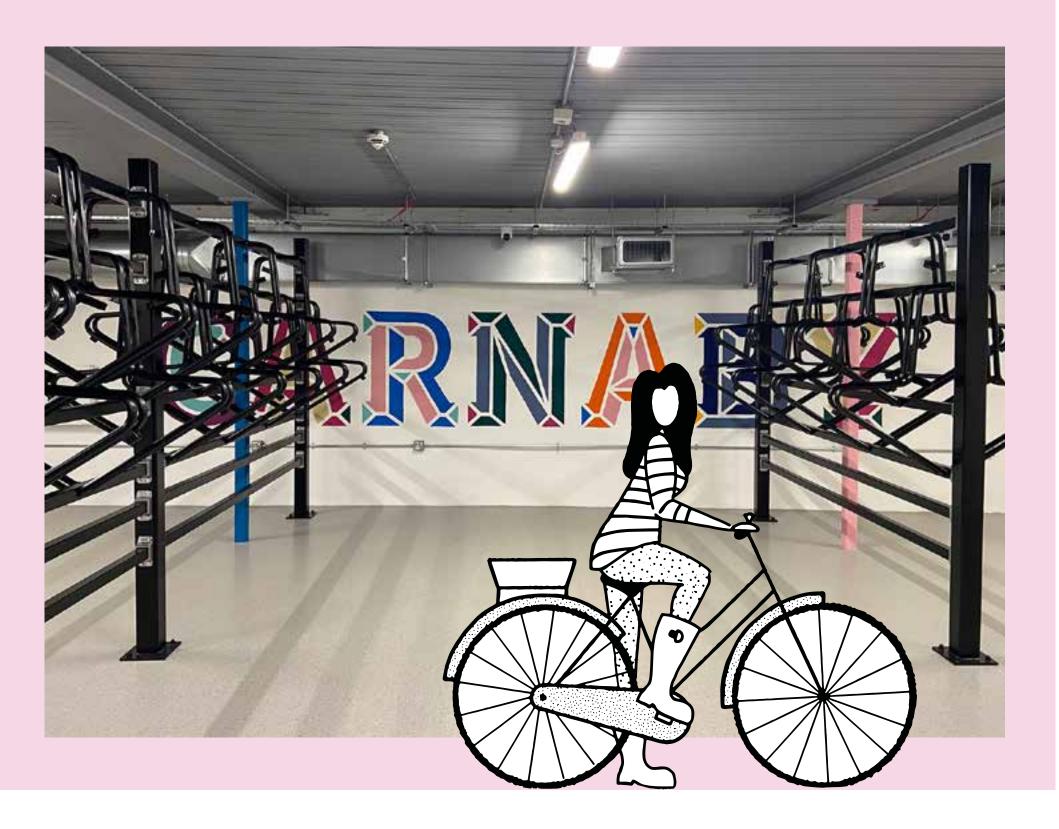

#### **CYCLE STORE**

As an occupier of 47 Beak Street, you will have access to the Carnaby cycle store. The store is located at 5-7 Carnaby Street, providing secure parking facilities to office occupiers on the Carnaby Estate.

- 68 cycle racks
- Brand new shower facilities
- Modern, convenient and safe space for your bike
- Pre-book easily via our booking app.

As fun as the area and equally attractive, the team is in love with Carnaby and can't wait to share that love. LOOK US UP.