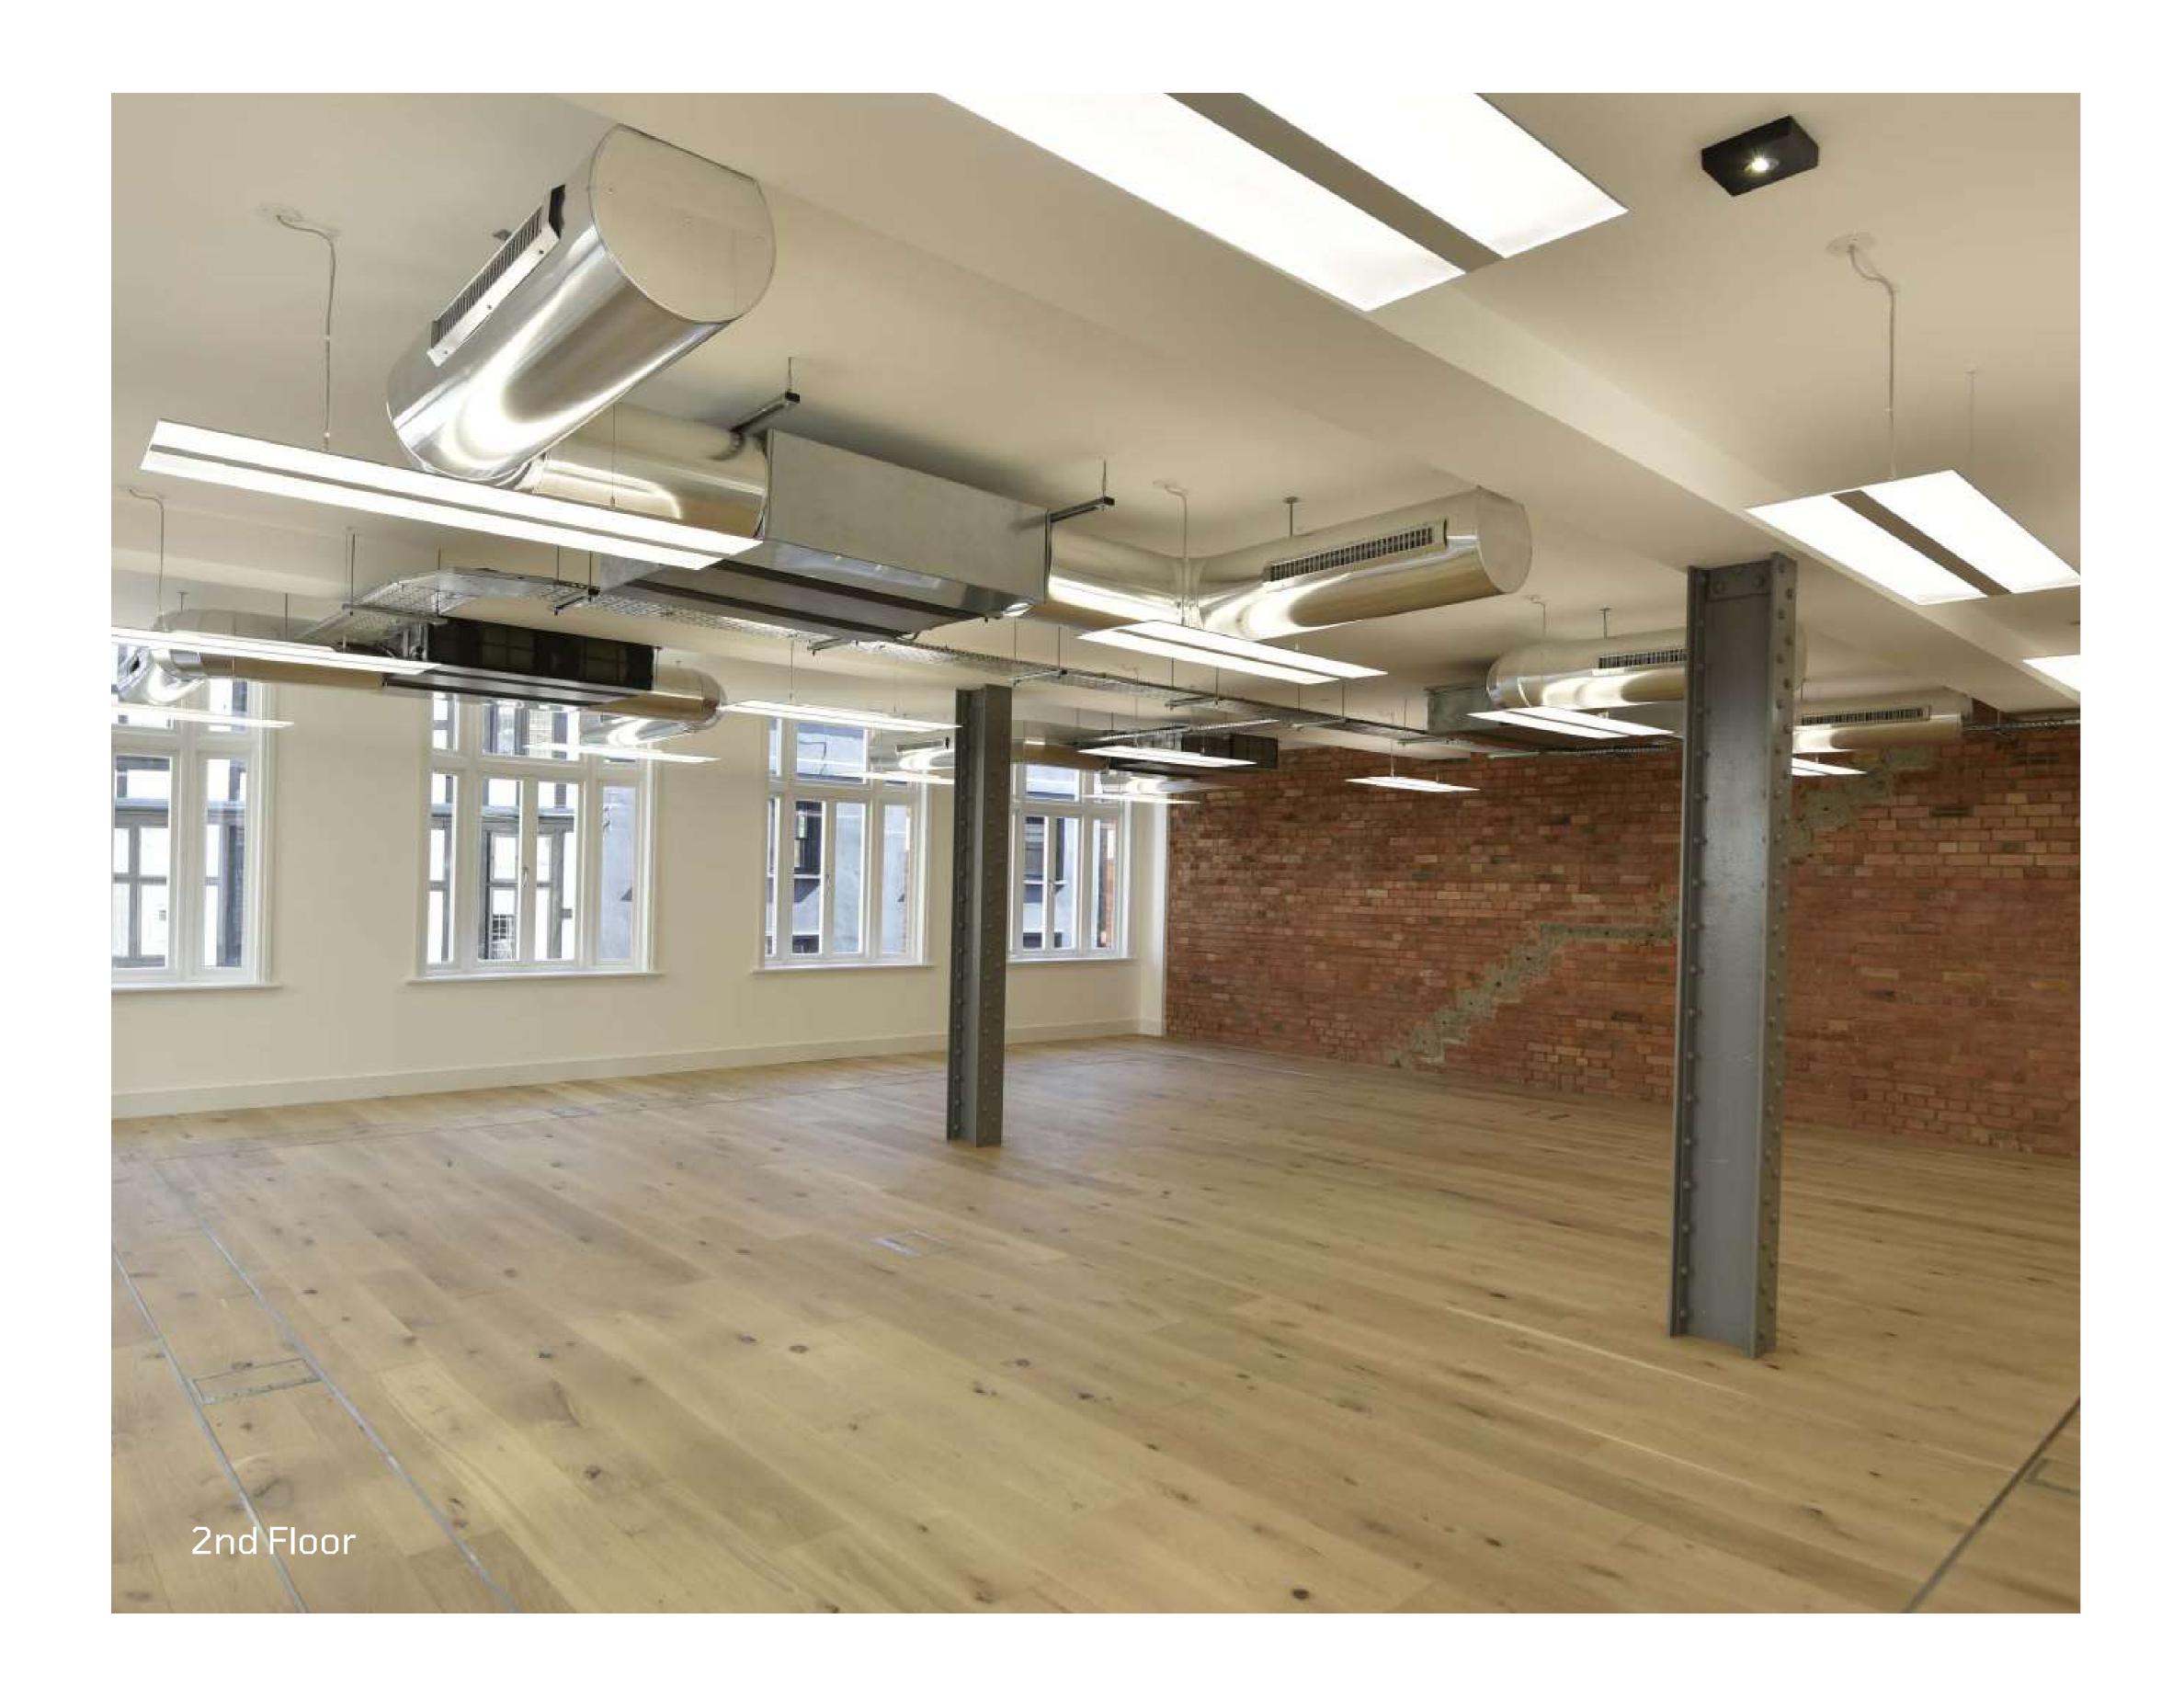

Comprehensive refurbishment

Media style finishes

Duplex floors (4th & 5th Floors)

Private Terrace (5th Floor)

Exposed VRF air conditioning (1st & 2nd Floors)

Perimeter cooling (3rd to 5th Floors)

Suspended LED lighting

Timber clad feature walls (4th Floor)

Mix of timber and poured resin flooring

Demised WCs, showers and access to the Carnaby bike hub

Feature glazed ceiling (5th Floor)

12 person passenger lift