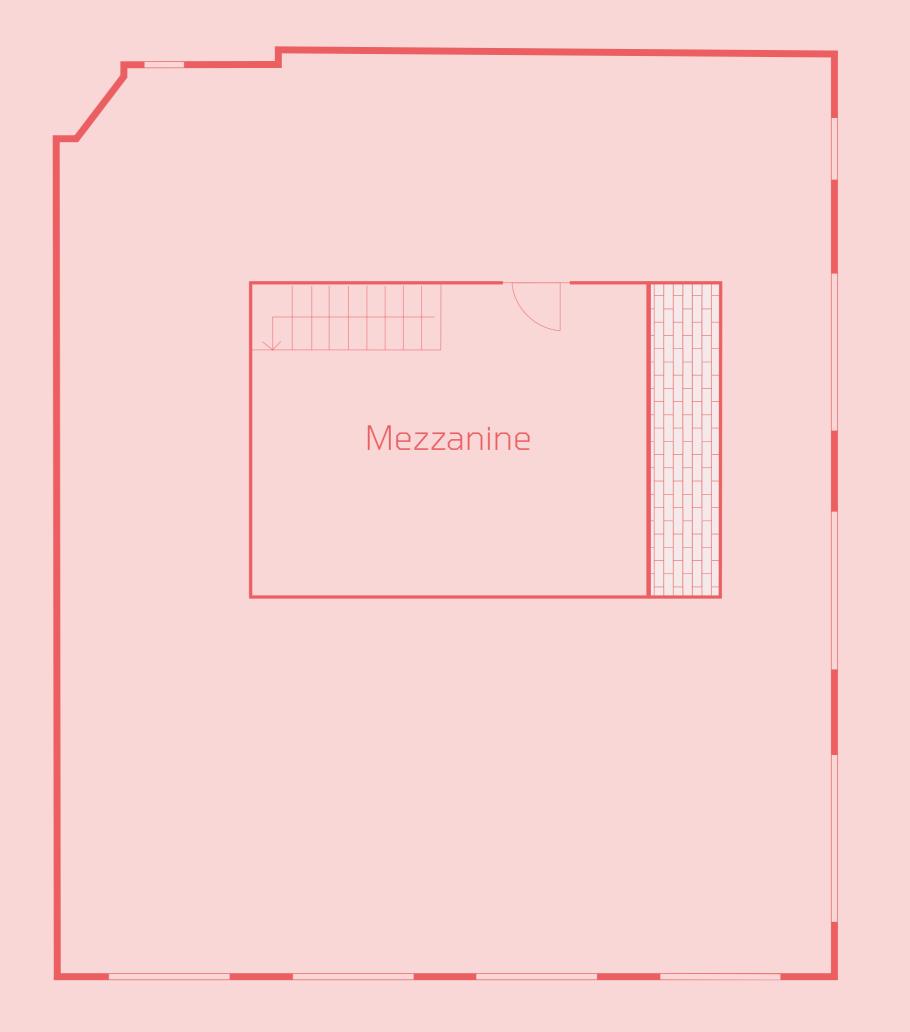

---|-------|
| 5th   | 330    | 30.7  |
| 4th   | 953    | 88.5  |
| 3rd   | 1,208  | 112.3 |
| 2nd   | 1,202  | 111.6 |
| lst   | 1,138  | 105.7 |
| Total | 4,831  | 448.8 |



Comprehensive refurbishment



Media style finishes



Duplex floors (4th & 5th Floors)



Private Terrace (5th Floor)



Exposed VRF air conditioning (1st & 2nd Floors)



Perimeter cooling (3rd to 5th Floors)



Suspended LED lighting



Timber clad feature walls (4th Floor)



Mix of timber and poured resin flooring



Demised WCs, showers and access to the Carnaby bike hub



Feature glazed ceiling (5th Floor)



12 person passenger lift

## FLOOR PLANS



First floor

1,138 sq. ft



Second floor

1,202 sq. ft



Third floor

1,208 sq. ft



## FLOOR PLANS



Fourth floor

953 sq. ft

Fifth floor

330 sq. ft











#### **TERMS**

New lease direct from the Landlord.

#### RENT

£87.50 per sq. ft

#### **RATES**

£28.00 per sq. ft

#### SERVICE CHARGE

£3.20 per sq. ft

#### TOTAL

£118.70 per sq. ft

#### **EPC PERFORMANCE**

Rating D

#### FIBRE PROVISION

Community Fibre









The bars, restaurants, quirky shops and the very unique vibe. All of the things that make this compact quarter of London one of its very liveliest. A perfect place for both work and play.



### Get there first before the secret gets out.



RX LONDON

JAMIE QUINN
07909 858 347
jamie.quinn@colliers.com

CHARLOTTE ASHTON

07541 958 117

charlotte.ashton@colliers.com

SOPHIE CROSBIE

07936 338 778

sophie.crosbie@colliers.com

**LOIS BOND** 07773 258 589

lois.bond@rx.london

IMOGEN PURVIS

07377 978 348
imogen.pur