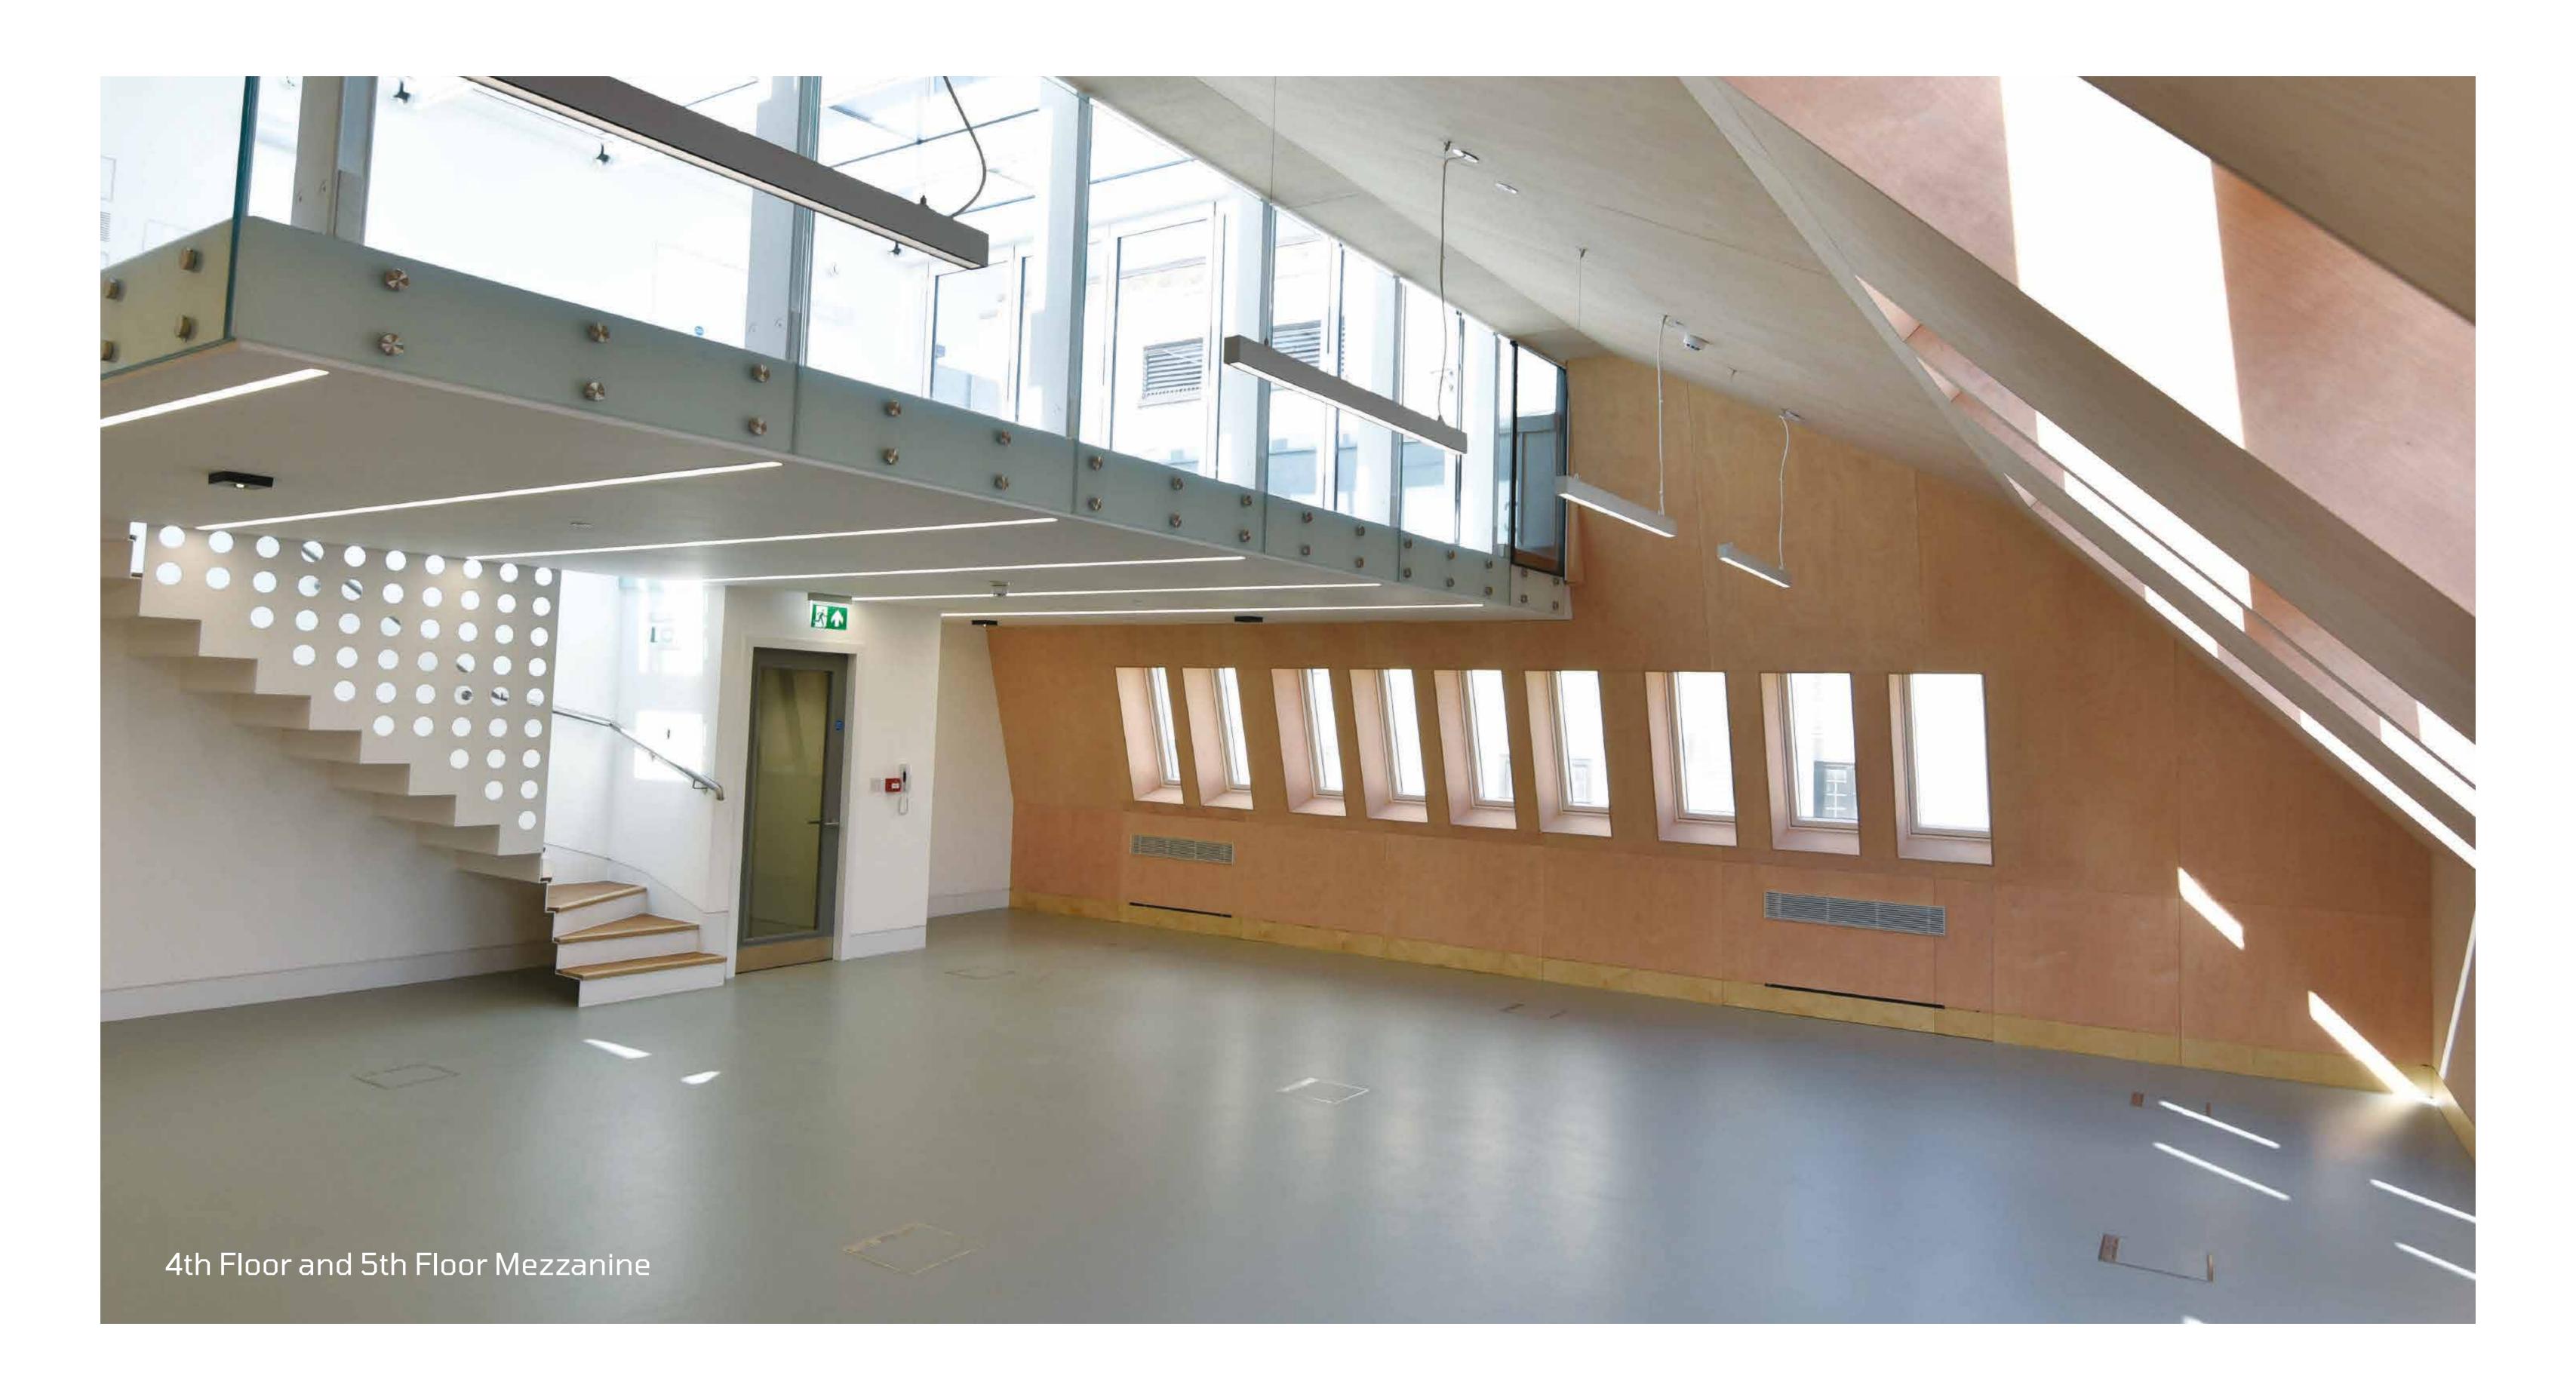

Comprehensive refurbishment

Media style finishes

Duplex floors (4th & 5th Floors)

Private Terrace (5th Floor)

Exposed VRF air conditioning (1st & 2nd Floors)

Perimeter cooling (3rd to 5th Floors)

Suspended LED lighting

Timber clad feature walls (4th Floor)

Mix of timber and poured resin flooring

Demised WCs, showers and access to the Carnaby bike hub

Feature glazed ceiling (5th Floor)

12 person passenger lift