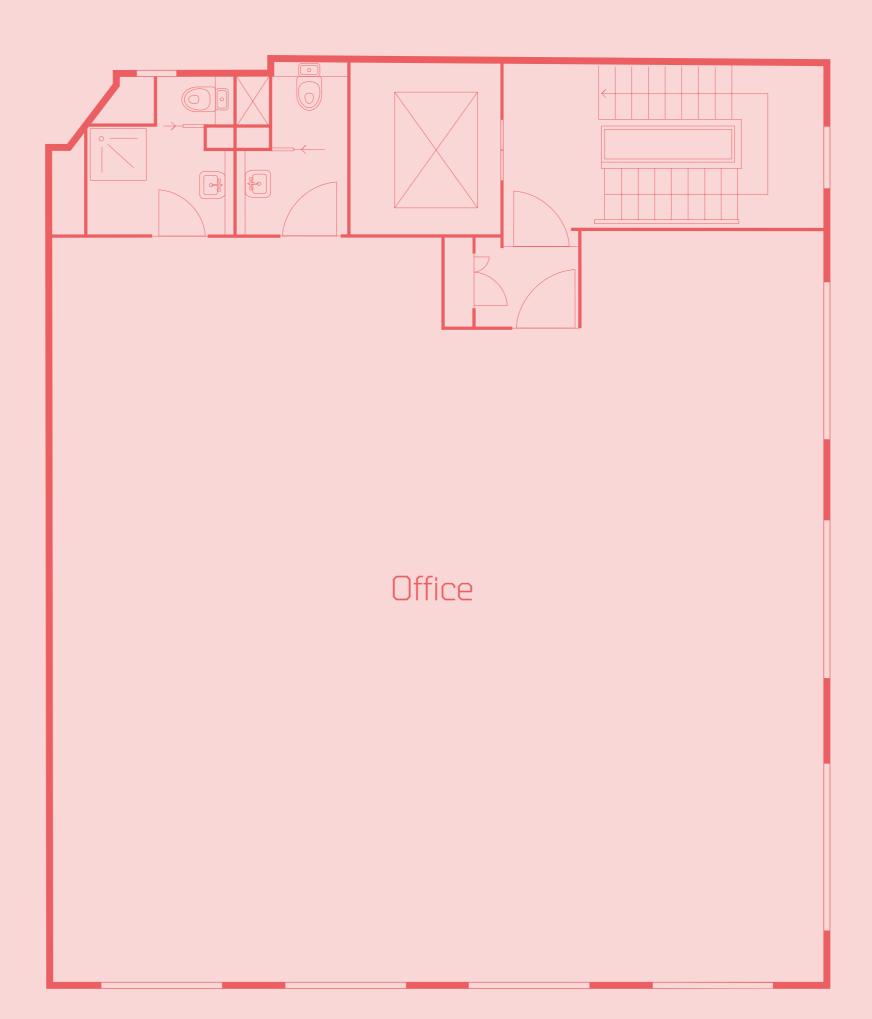

## FLOOR PLANS

First floor

1,138 sq. ft

Second floor

1,202 sq. ft

Third floor

1,208 sq. ft