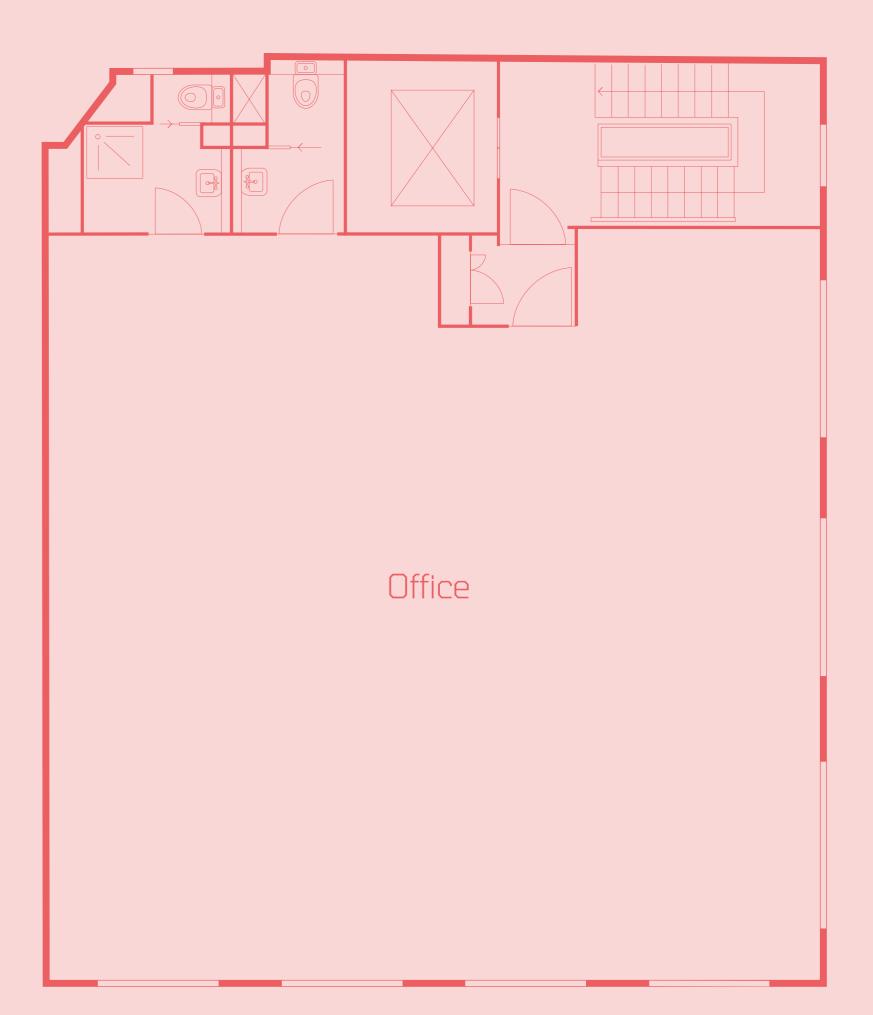

## FLOOR PLANS

First floor

1,138 sq. ft

Second floor

1,202 sq. ft

Third floor

1,208 sq. ft