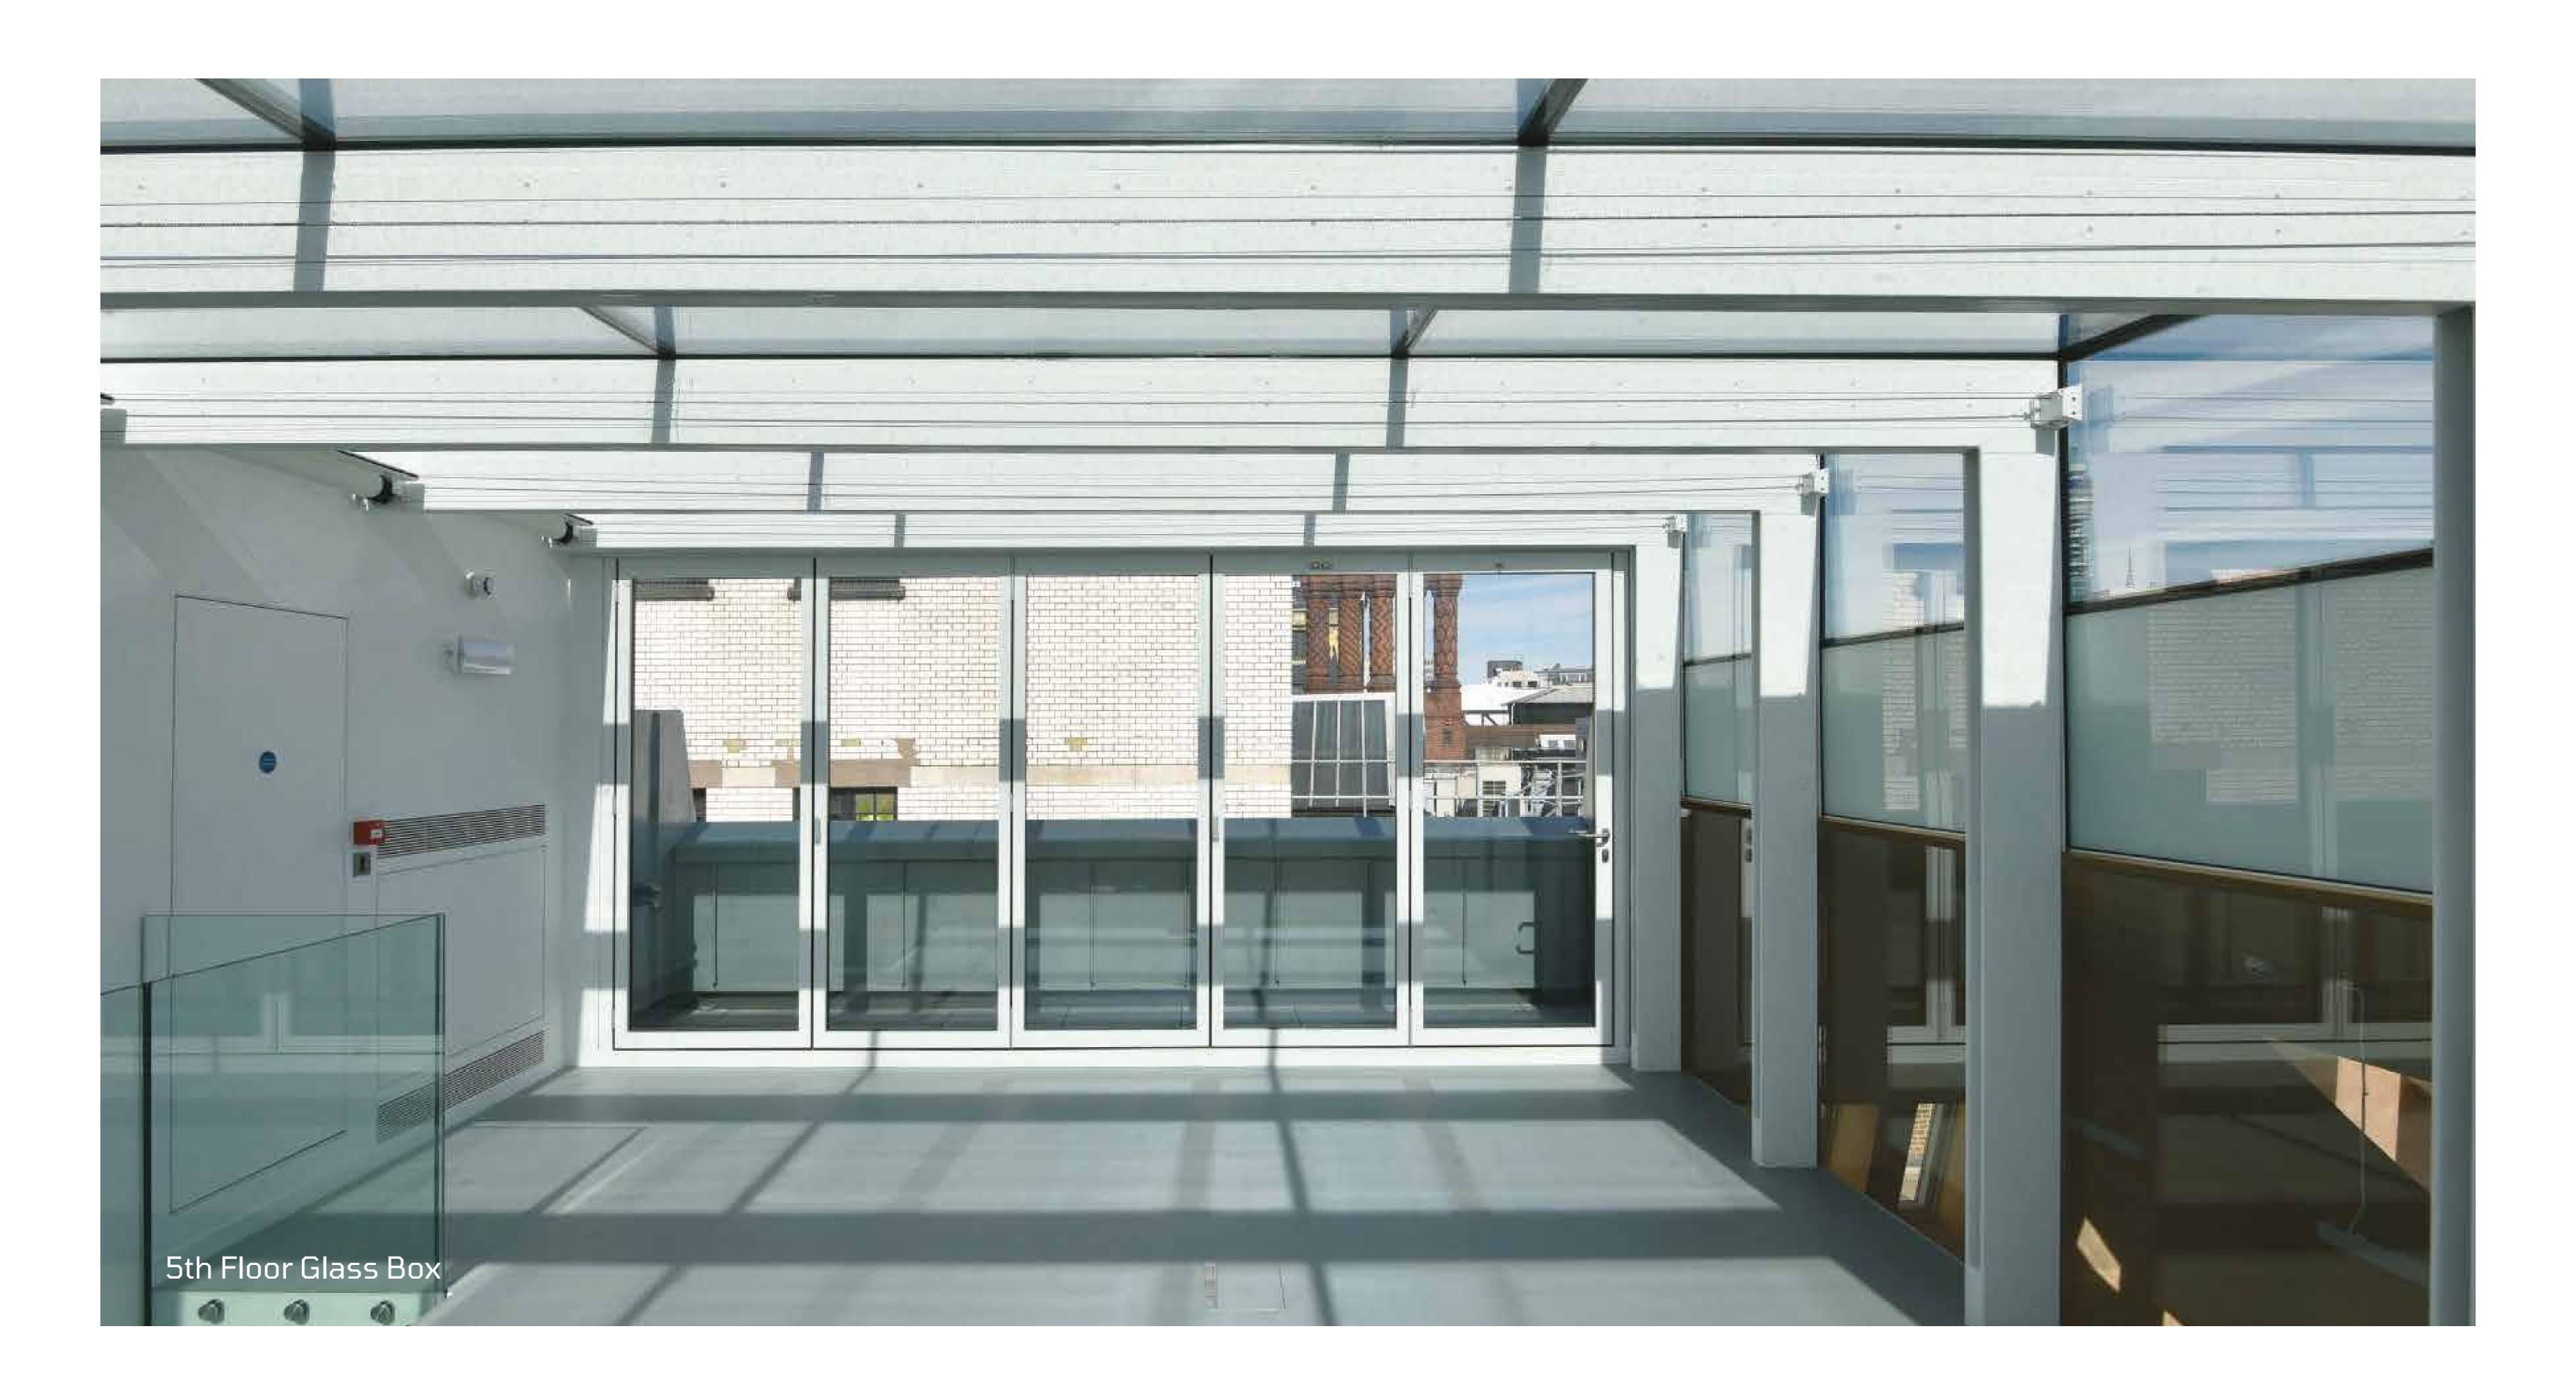

#### MAKE SOME NOISE

One Little Marlborough Street, a quietly hidden away gem, dropping January 2023.

The top to bottom refurbishment which completed in 2019 gave this little secret a calm contemporary media style finish, with the adoption of cool wooden panelling for an edgy Soho vibe. Add on high-quality extras that would appeal to any sophisticated business, plus the undoubted cherry on the top of a spectacular glass box meeting room with private terrace on the fifth floor, and it's a space to impress with plenty to shout about.

Comprehensive refurbishment

Media style finishes

Duplex floors (4th & 5th Floors)

Private Terrace (5th Floor)

Exposed VRF air conditioning (1st & 2nd Floors)

Perimeter cooling (3rd to 5th Floors)

Suspended LED lighting

Timber clad feature walls (4th Floor)

Mix of timber and poured resin flooring

Demised WCs, showers and access to the Carnaby bike hub

Feature glazed ceiling (5th Floor)

12 person passenger lift