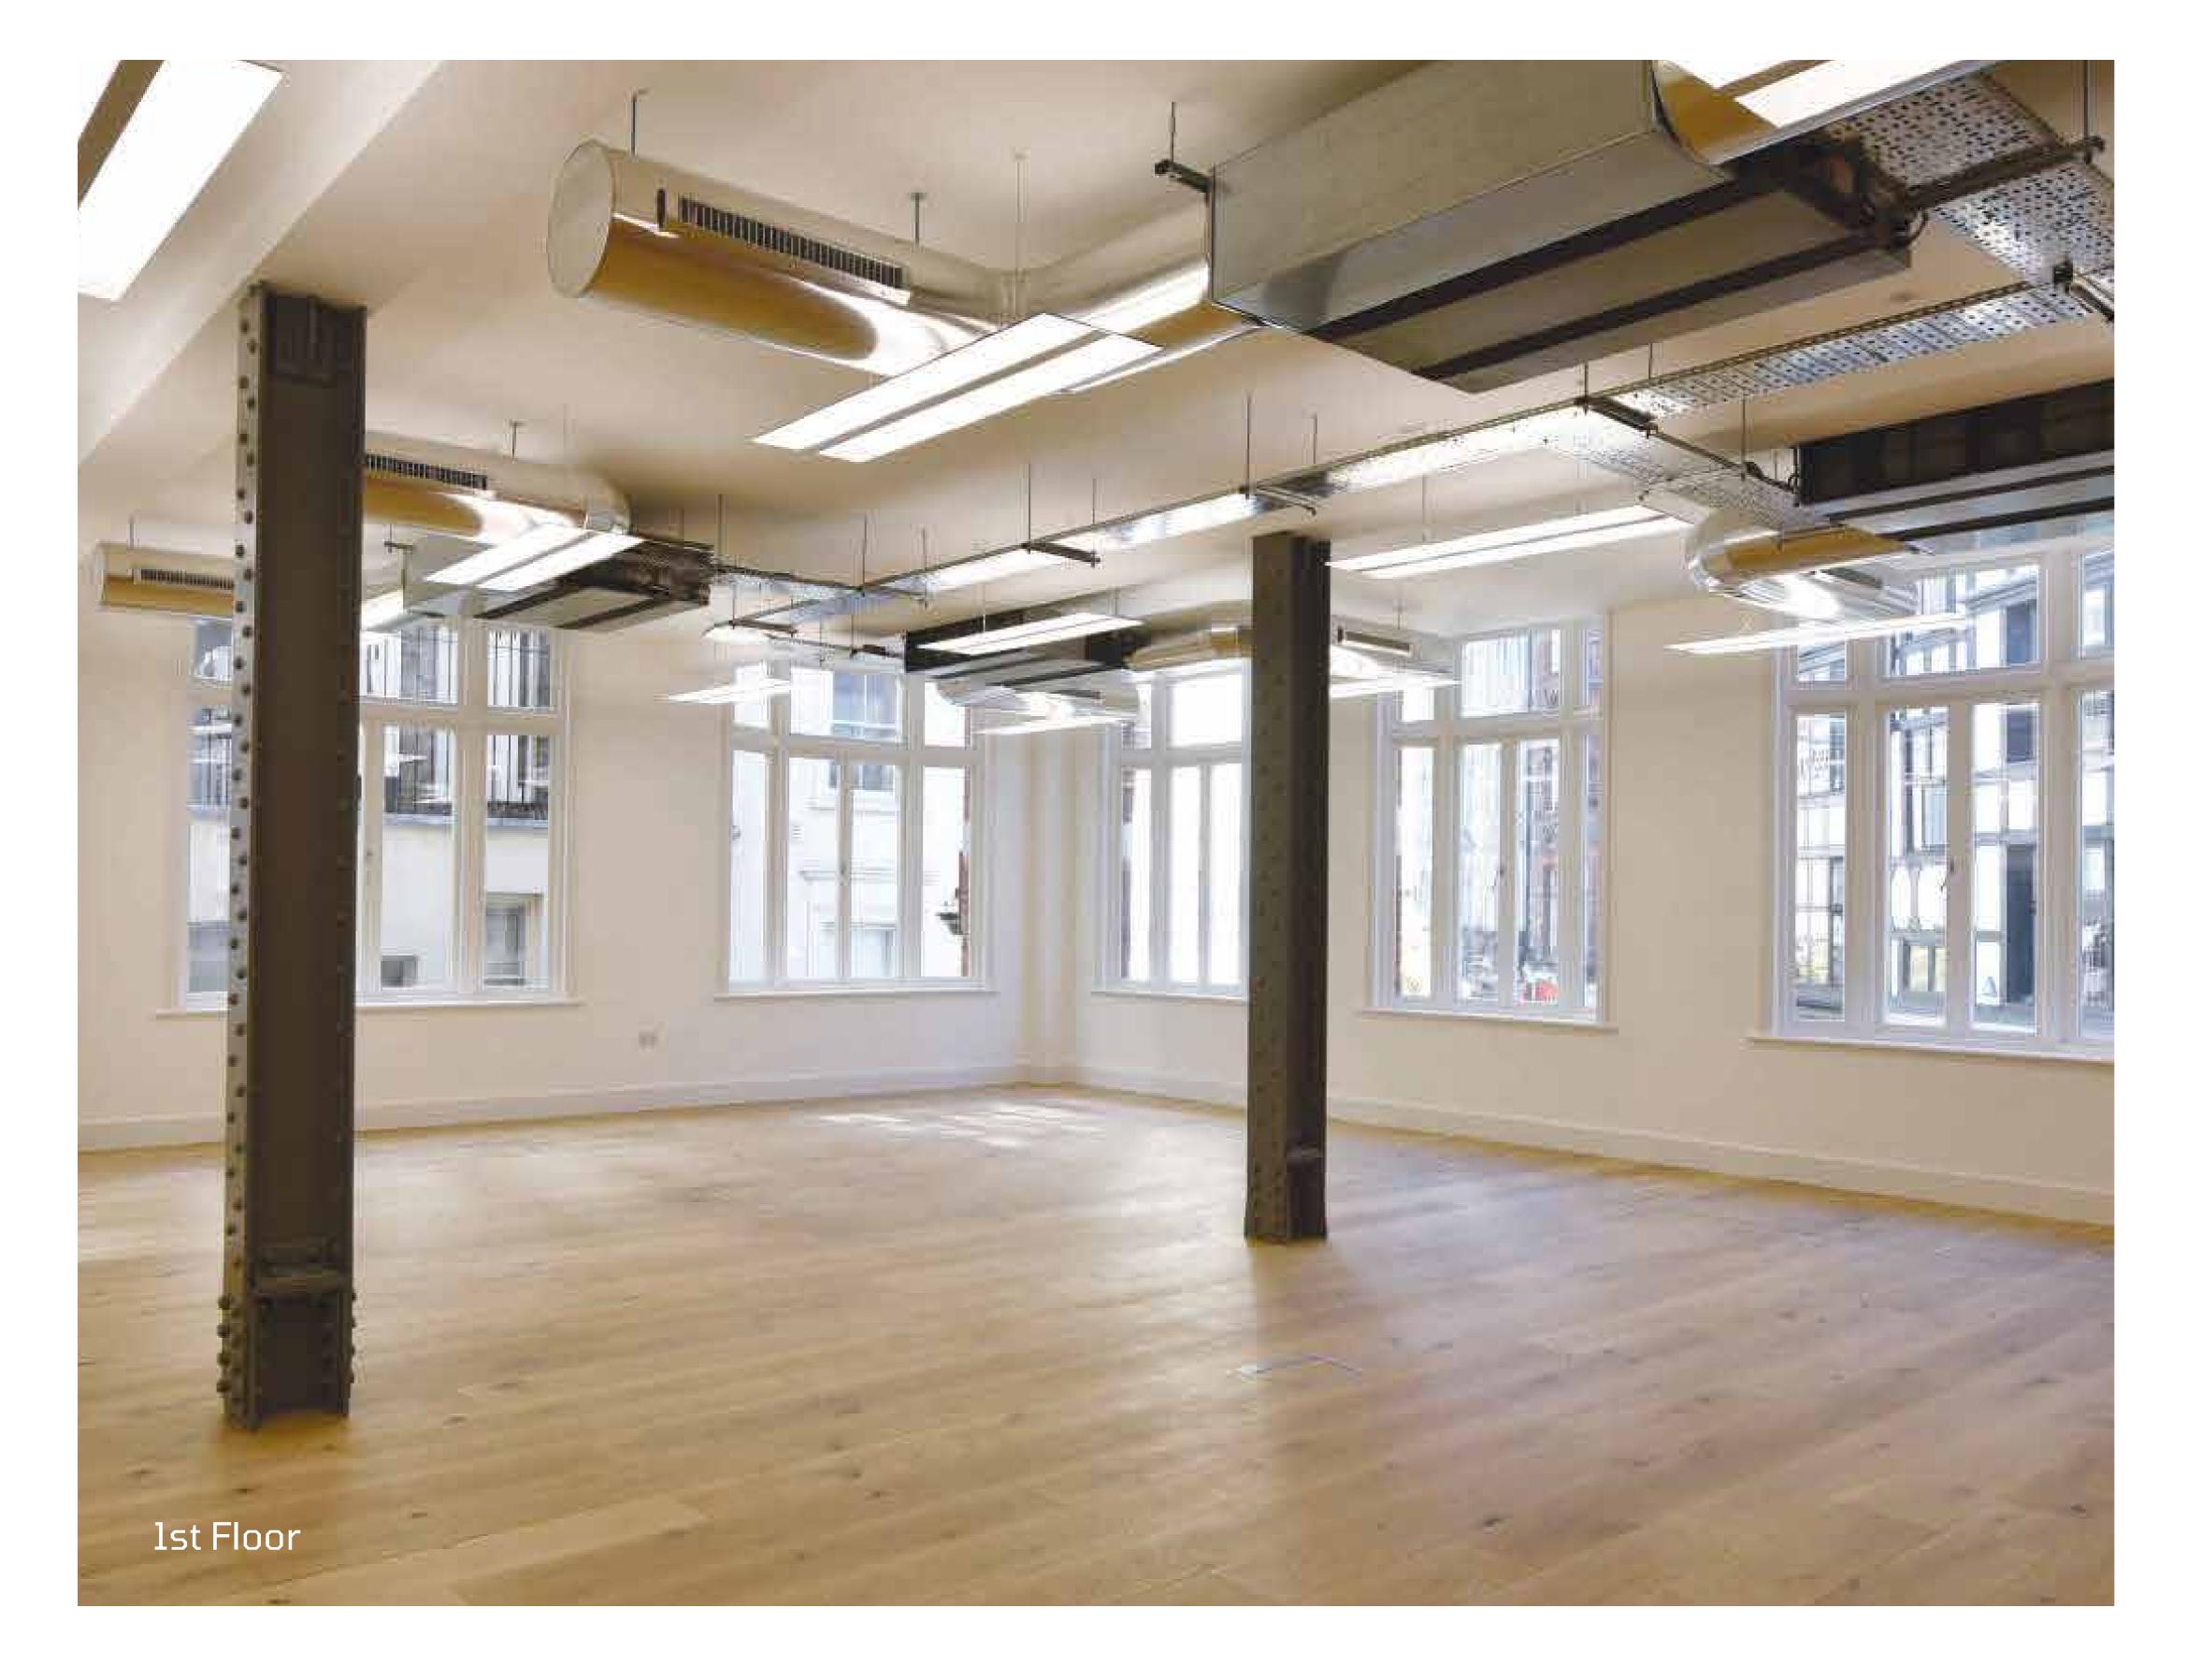

Comprehensive refurbishment

Media style finishes

Duplex floors (4th & 5th Floors)

Private Terrace (5th Floor)

Exposed VRF air conditioning (1st & 2nd Floors)

Perimeter cooling (3rd to 5th Floors)

Suspended LED lighting

Timber clad feature walls (4th Floor)

Mix of timber and poured resin flooring

Demised WCs, showers and access to the Carnaby bike hub

Feature glazed ceiling (5th Floor)

12 person passenger lift

## FLOOR PLANS

First floor

1,138 sq. ft

Second floor

1,202 sq. ft

Third floor

1,208 sq. ft