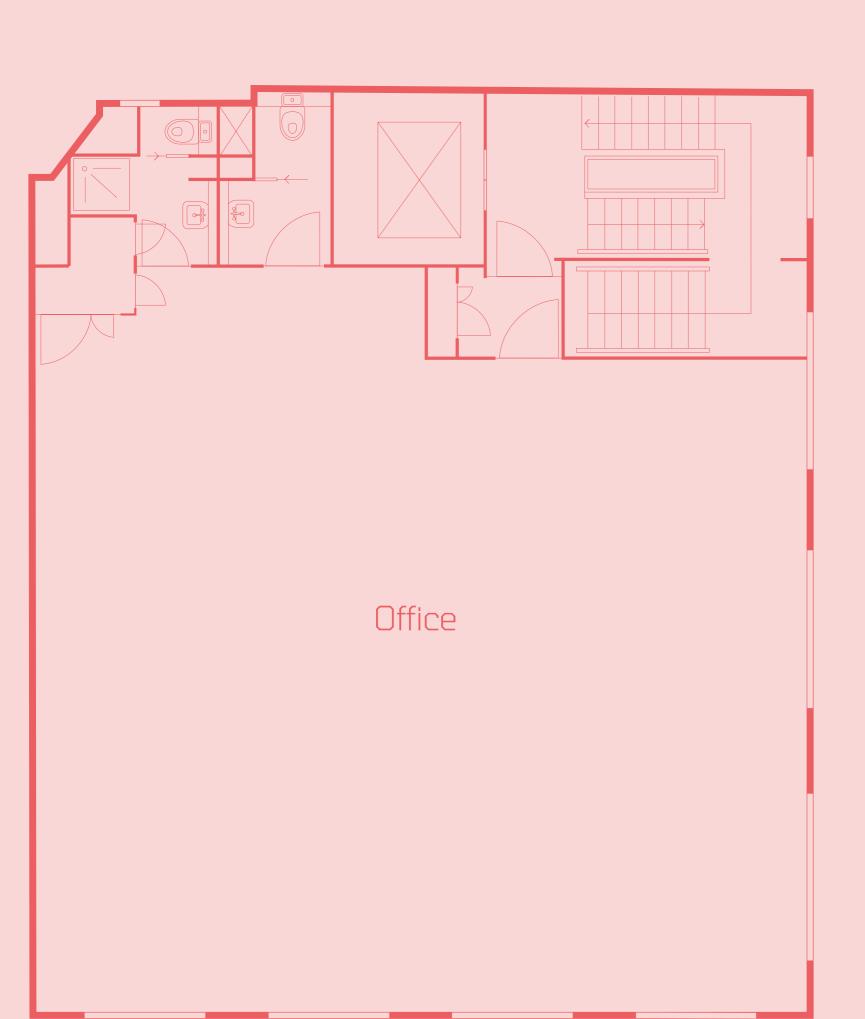

## FLOOR PLANS

First floor

1,138 sq. ft

Second floor

1,202 sq. ft

Third floor

1,208 sq. ft