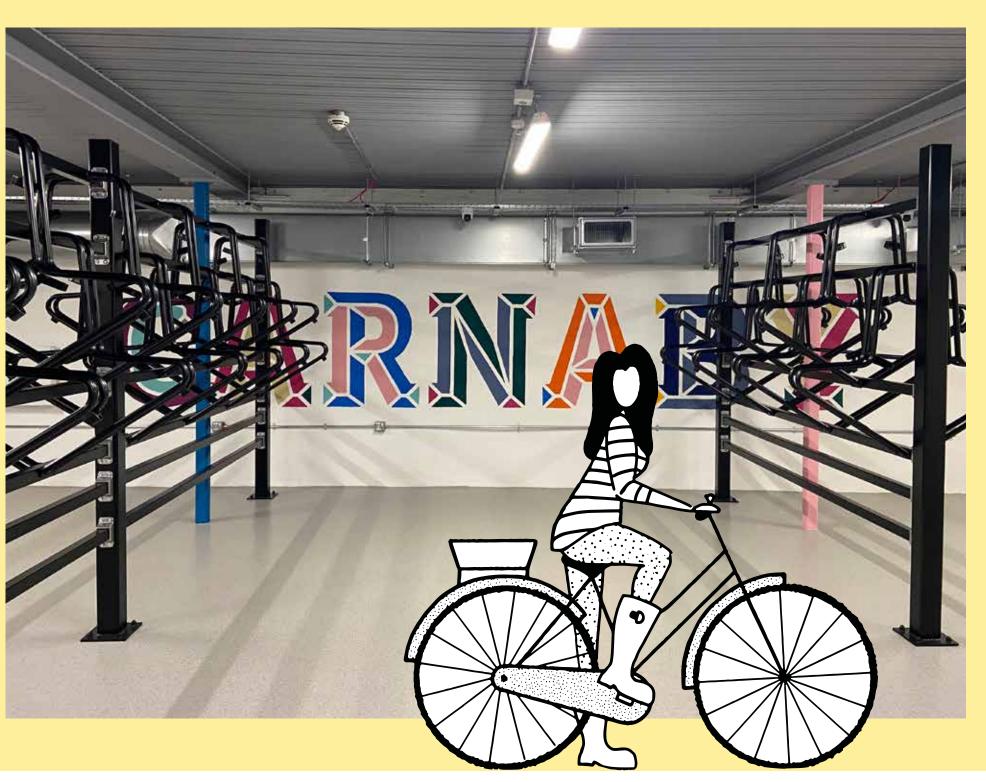

### **CYCLE STORE**

As an occupier of 46a Carnaby Street, you will have access to the Carnaby cycle store. The store is located at 5-7 Carnaby Street, providing secure parking facilities to office occupiers on the Carnaby Estate.

- 68 cycle racks
- Brand new shower facilities
- Modern, convenient and safe space for your bike
- Pre-book easily via our booking app.

As fun as the area and equally attractive, the team is in love with Carnaby and can't wait to share that love. **LOOK US UP.** 