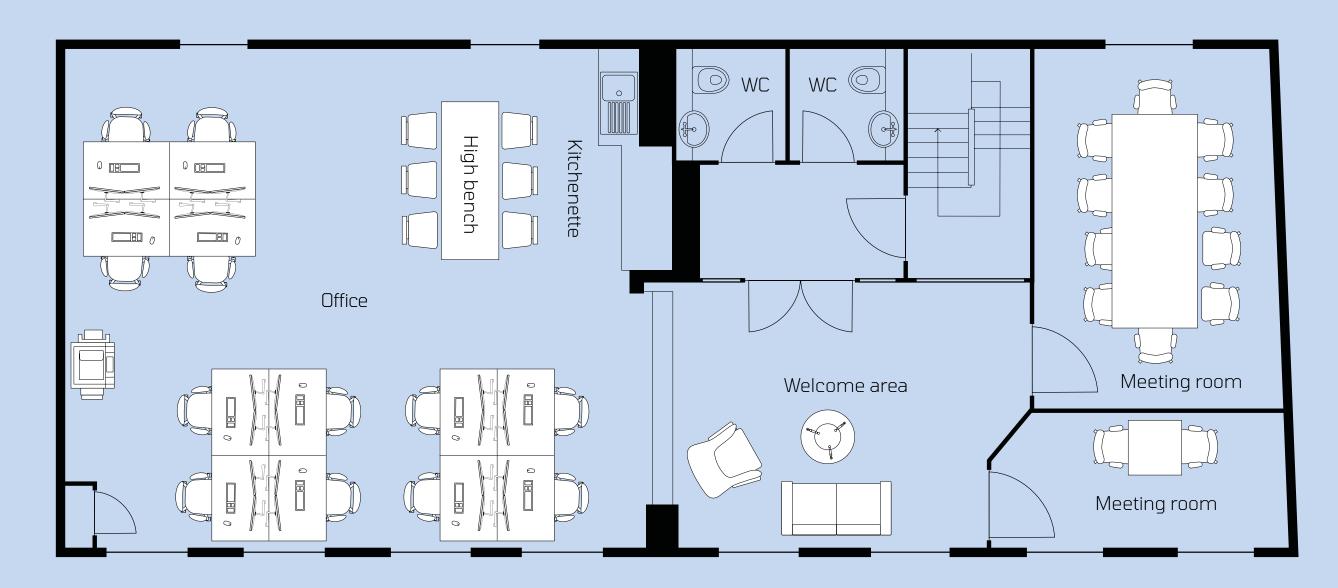

## SECOND FLOOR - 1,077 SQ. FT | ASSEMBLE FIT OUT LAYOUT

**CARNABY STREET** 

## HIGHLIGHTS OF ASSEMBLE FIT OUT AT 46A CARNABY STREET

High quality fit out designed by Thirdway

12 desks and agile working area

Client arrival space

Kitchenette

2x Meeting room

Internet ready

Fully cabled