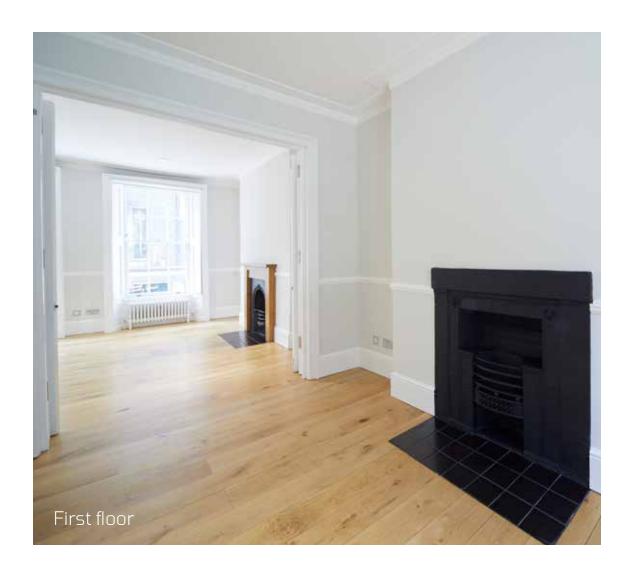

## THE SPACE

The property is a period style townhouse that has been stylishly refurbished, over three floors. 26 Carnaby Street offers the opportunity to have your own front door if taken on a self contained basis.

Features include boutique feature tiling in the entrance, wooden floors throughout, statement period fireplaces and sash windows letting in natural light throughout.

## **SPECIFICATION**

- Period features
   (Sash windows, original fireplaces)
- Wooden flooring
- LED lighting
- Own front door
- Refurbished