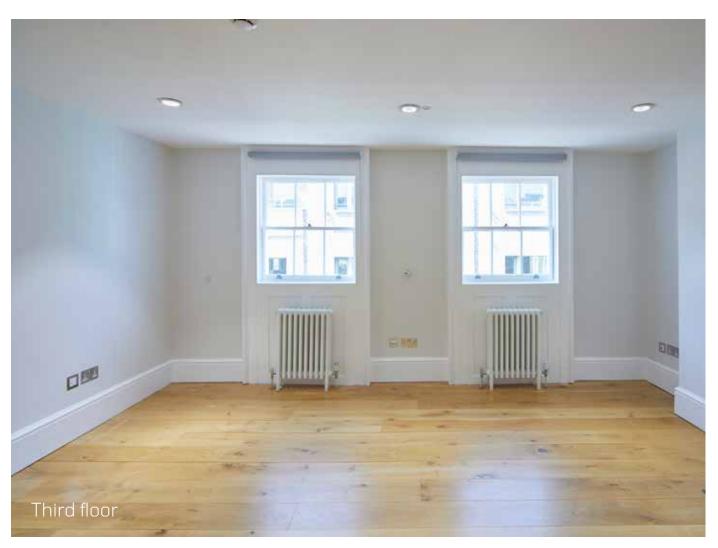

## THE SPACE

The property is a period style townhouse that has been stylishly refurbished, over three floors. 26 Carnaby Street offers the opportunity to have your own front door if taken on a self contained basis.

Features include boutique feature tiling in the entrance, wooden floors throughout, statement period fireplaces and sash windows letting in natural light throughout.

## **SPECIFICATION**

- Period features
   (Sash windows, original fireplaces)
- Wooden flooring
- LED lighting
- Own front door
- Refurbished