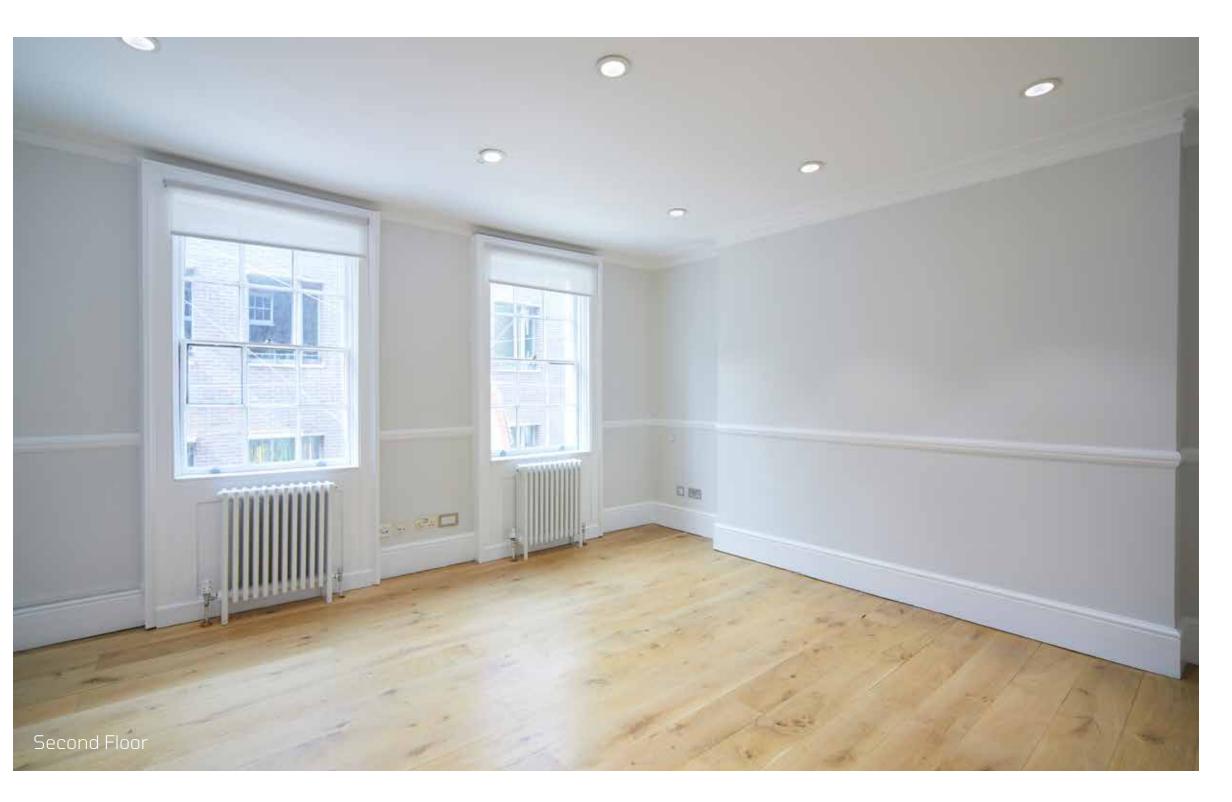

## THE SPACE

The property is a period style townhouse that has been stylishly refurbished, over three floors. 26 Carnaby Street offers the opportunity to have your own front door if taken on a self contained basis.

Features include boutique feature tiling in the entrance, wooden floors throughout, statement period fireplaces and sash windows letting in natural light throughout.

## **SPECIFICATION**

- Period features
   (Sash windows, original fireplaces)
- Wooden flooring
- LED lighting
- Own front door
- Refurbished