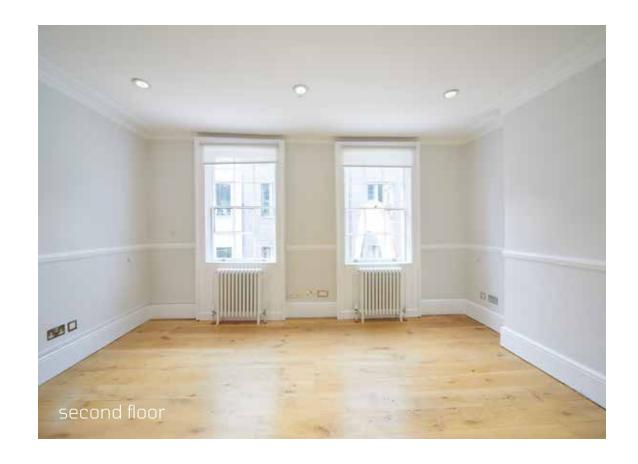

## THE SPACE

The property is a period style townhouse that has been stylishly refurbished, over three floors. 26 Carnaby Street offers the opportunity to have your own front door if taken on a self contained basis.

Features include boutique feature tiling in the entrance, wooden floors throughout, statement period fireplaces and sash windows letting in natural light throughout.

## **SPECIFICATION**

- Period features
   (Sash windows, original fireplaces)
- Wooden flooring
- LED lighting
- Own front door
- Refurbished