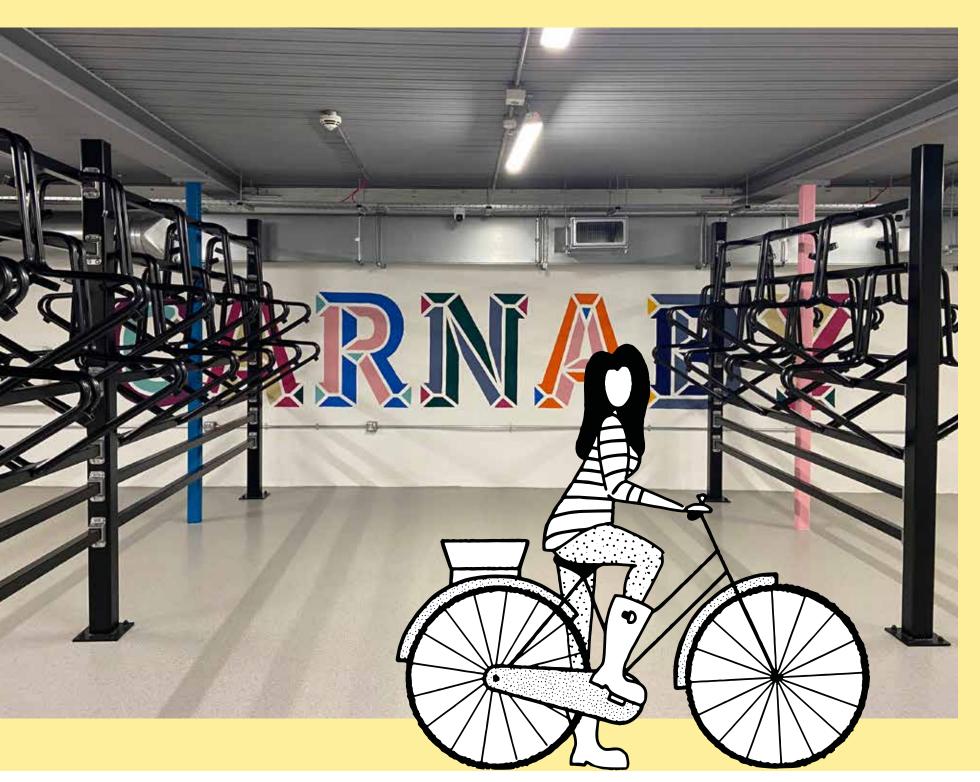

## **CYCLE STORE**

As an occupier of 26 Carnaby Street, you will have access to the Carnaby cycle store. The store is located at 5-7 Carnaby Street, providing secure parking facilities to office occupiers on the Carnaby Estate.

- 68 cycle racks
- Brand new shower facilities
- Modern, convenient and safe space for your bike
- Pre-book easily via our booking app.

As fun as the area and equally attractive, the team is in love with Carnaby and can't wait to share that love. **LOOK US UP.** 