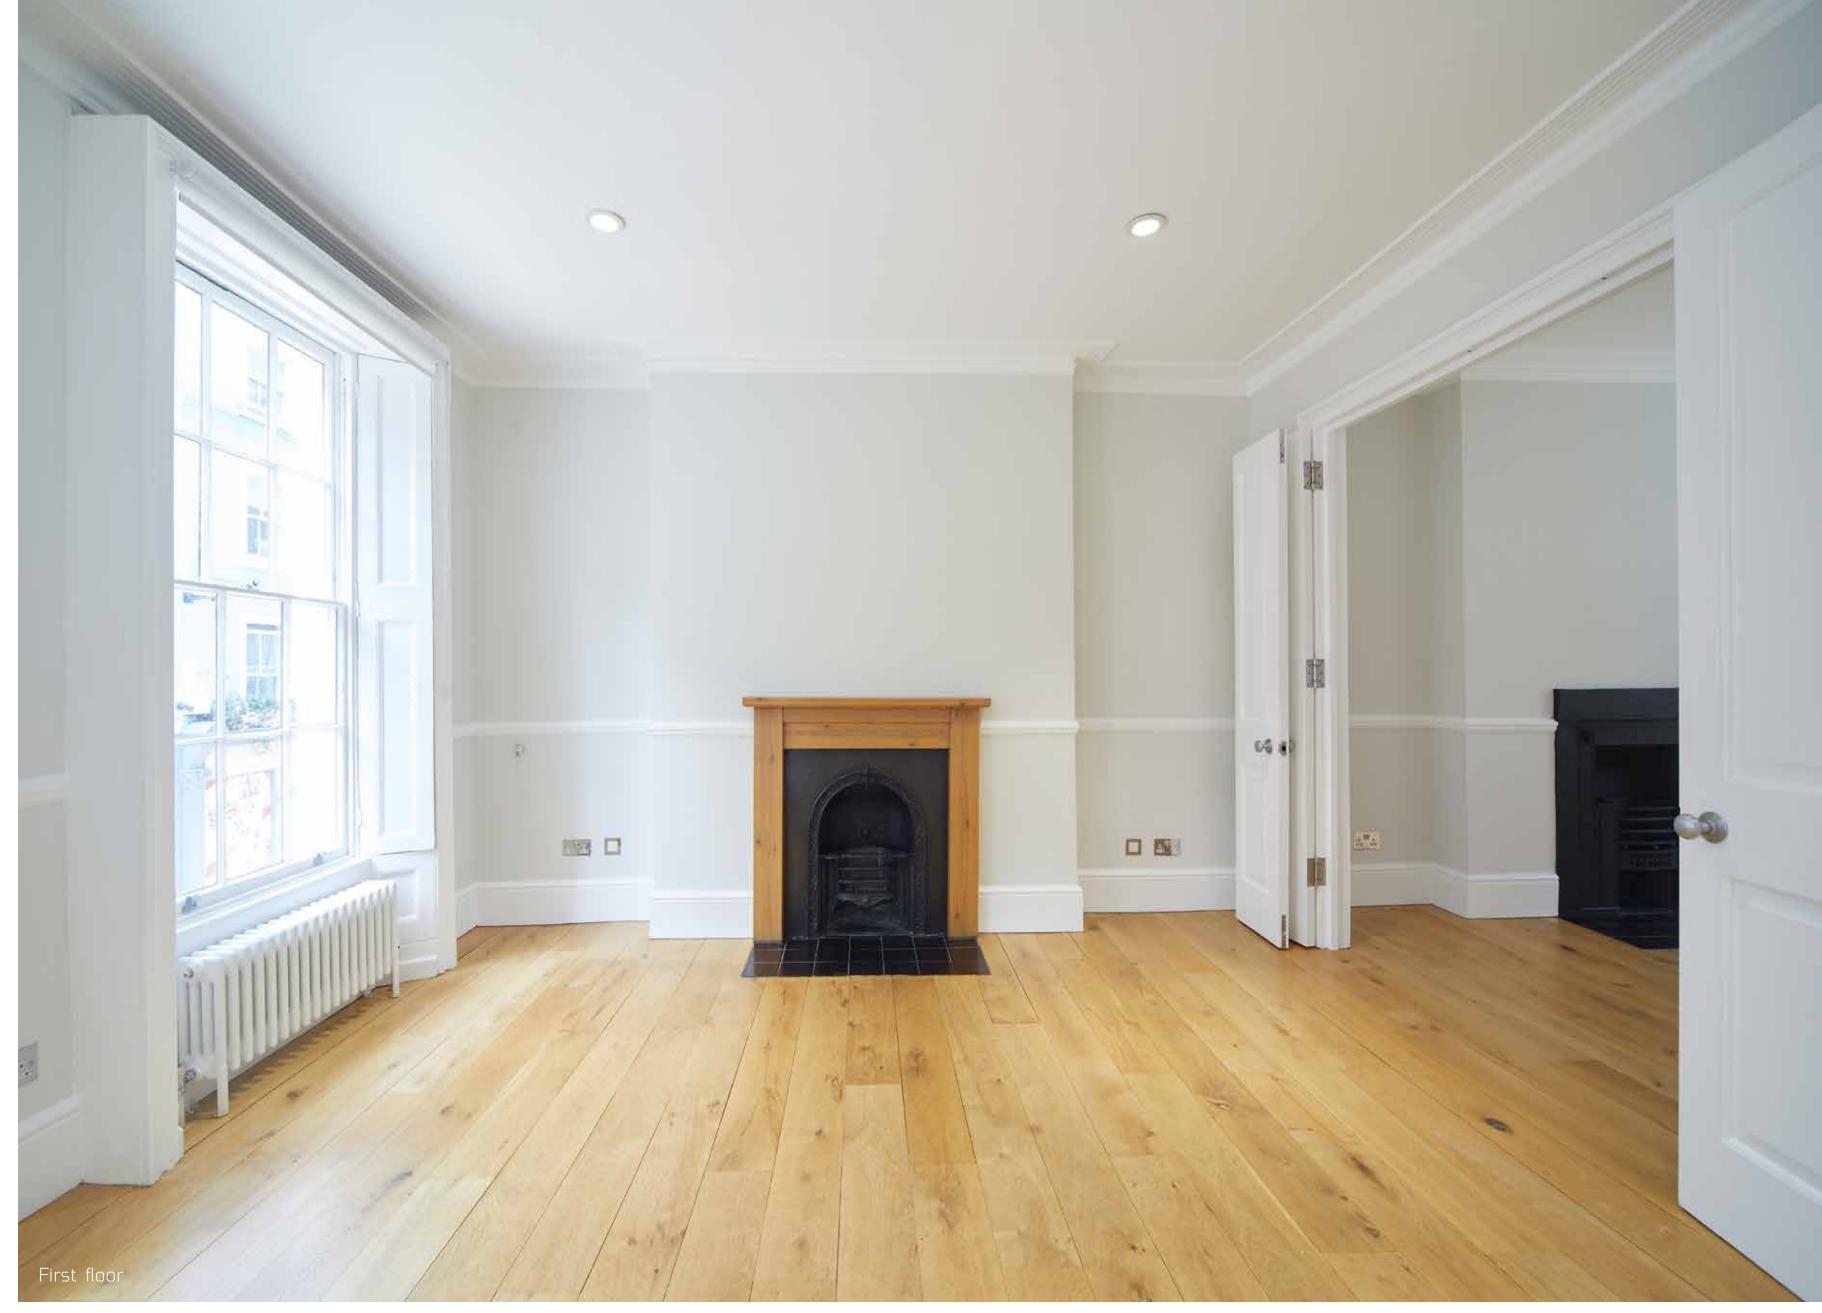

## THE SPACE

The property is a period style townhouse that has been stylishly refurbished, over three floors. 26 Carnaby Street offers the opportunity to have your own front door if taken on a self contained basis.

Features include boutique feature tiling in the entrance, wooden floors throughout, statement period fireplaces and sash windows letting in natural light throughout.

## **SPECIFICATION**

- Period features
   (Sash windows, original fireplaces)
- Wooden flooring
- LED lighting
- Own front door
- Refurbished