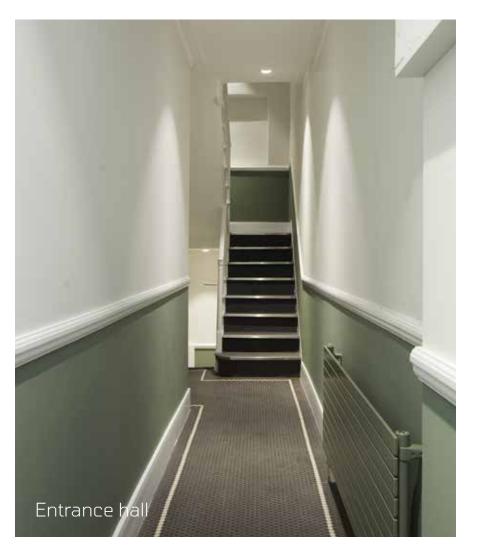

## THE SPACE

The property is a period style townhouse that has been stylishly refurbished, over three floors. 26 Carnaby Street offers the opportunity to have your own front door if taken on a self contained basis.

Features include boutique feature tiling in the entrance, wooden floors throughout, statement period fireplaces and sash windows letting in natural light throughout.